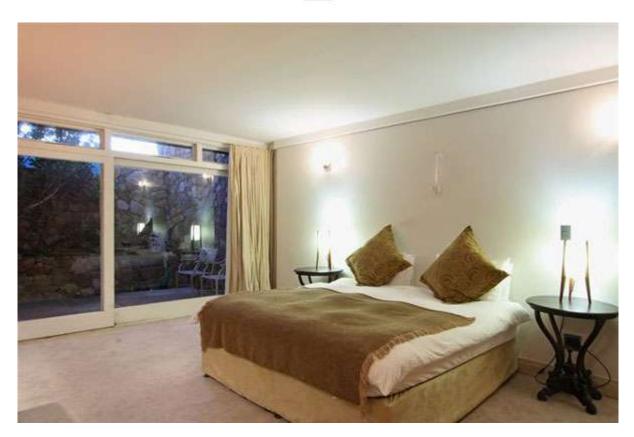

In keeping with its relaxed beach-style living, this charming holiday bungalow is minimalist in style yet luxurious and comfortable. The entertainment areas are entirely open plan and boast exquisite sea views through the large floor-to-ceiling windows which line the entire front of the bungalow. What more could one possible want?

Guests: 12

Bedrooms: King size bed - en-suite.

2<sup>nd</sup> bedroom: Queen size bed - en-suite

3<sup>rd</sup> bedroom: Queen size bed - en-suite

4<sup>th</sup> bedroom: 1 x double bed - sep bathroom.

5<sup>th</sup> bedroom: King size bed - en-suite.