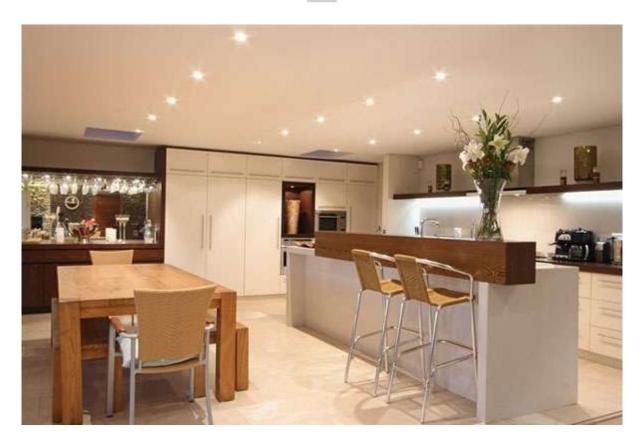

Dining room Large open plan. Seats 10

Upstairs open plan. Seats 6 persons

Kitchen: Open plan.

Fully equipped with convection microwave, electric oven, gas oven and hob, 2 fridges, 1 wine

fridge, 1 freezer and dishwasher.

Upstairs Kitchen: Open plan

Fully equipped with microwave/grill oven, electric hob, fridge, dishwasher and ice machine

Patio: Timber and sandstone overlooking the ocean.

Outside lounge suite

Sun lounger.

Gas barbeque.