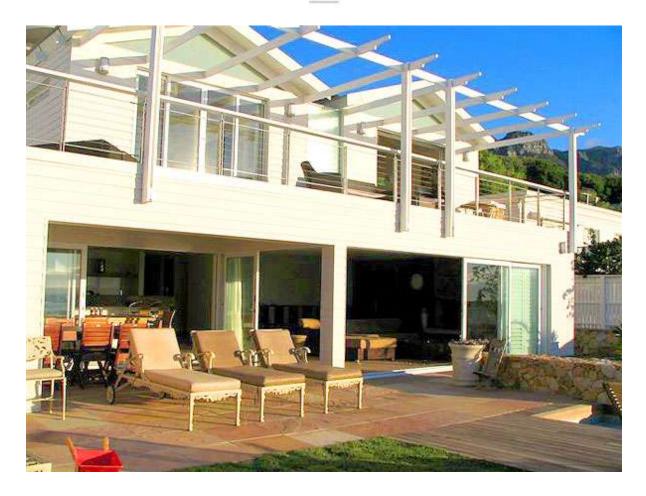

Glen Beach House itself has recently been completely renovated and is now a spacious double storey beach bungalow. The Main House (being the lower level of the Bungalow) offers 4 bedrooms and 4 bathrooms, sleeping 8 guests in total. The Main House offers a front garden area with swimming pool which is sea-facing.

The Penthouse (being the upper level) offers 2 luxurious bedrooms, both en-suite and is fully equipped, offering gorgeous sea & beach views from the balcony running the length of the front of the Penthouse. There is a private plunge pool to the rear of the Penthouse. A staircase interlinks the Main House and the Penthouse, providing 6 bedroom, 6 bathroom accommodation.

Upstairs Kitchen: Open plan

Fully equipped with microwave/grill oven, electric hob, fridge, dishwasher and ice machine

Patio: Timber and sandstone overlooking the ocean.

Outside lounge suite

Sun lounger.

Gas barbeque.

Upper Patio: Marble tiles overlooking the ocean.

Outside entertainment furniture

Communication: Telephone

Cleaning: Daily Monday - Friday

Weekends and Public Holidays on request only

Laundry Washing machine and tumble drier.