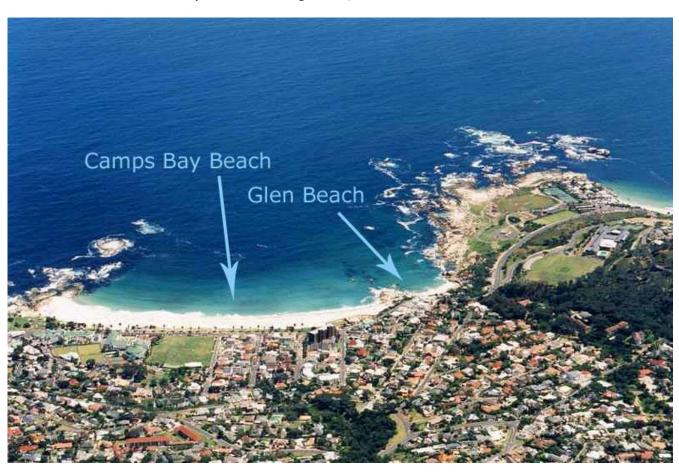

This delightful luxury beach bungalow is situated on the edge of Glen Beach, a beautiful beach cove directly adjacent to Camps Bay beach. Glen Beach is highly popular for its great surfing, and gorgeous white sands ideal for sun-tanning and beach games. In addition, the vibrant and exciting Camps Bay beachfront with its fabulous array of restaurants, cocktail bars and bistros, is minutes walk from Glen Beach.

Parking: Street

Extras: Bath towels, beach towels and hair dryer.

Position: On Glen Beach, the small enclave neighbouring Camps Bay Beach.

Within walking distance to all the Camps Bay shops and restaurants.

Views: Beautiful, uninterrupted sea and mountain views.

See map below to view glorious, exclusive Glen Beach!!!

Cape Villa Collection, tel: + (0)87 807 8641, fax: +27 (0)86 509 7785, enquiries@capevillacollection.com