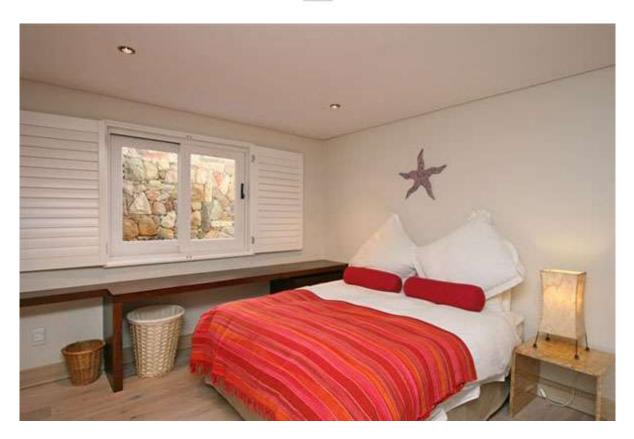

Guests: 12

Bedrooms: King size bed - en-suite.

2<sup>nd</sup> bedroom: Queen size bed - en-suite

3<sup>rd</sup> bedroom: Queen size bed - en-suite

4<sup>th</sup> bedroom: 1 x double bed - sep bathroom.

5<sup>th</sup> bedroom: King size bed - en-suite.

6<sup>th</sup> bedroom: 2 x single beds - en-suite

Bathrooms: Main En-suite Bath, shower, toilet.

2<sup>nd</sup> En-suite Shower and toilet

3<sup>rd</sup> En-suite Shower and toilet

4<sup>th</sup> Separate Shower, bath and toilet