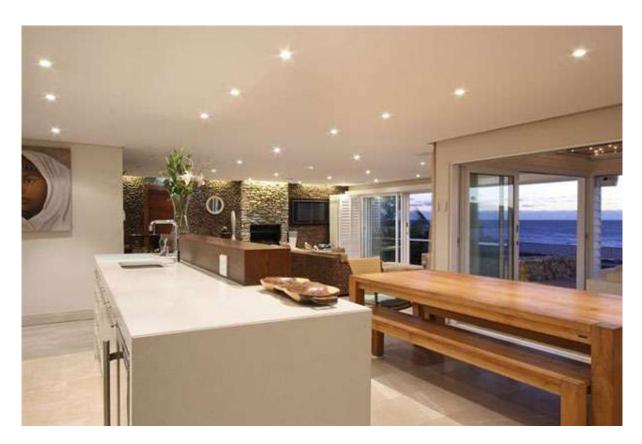

Dining room Large open plan. Seats 10

Upstairs open plan. Seats 6 persons

Kitchen: Open plan.

Fully equipped with convection microwave, electric oven, gas oven and hob, 2 fridges, 1 wine

fridge, 1 freezer and dishwasher.

In keeping with its relaxed beach-style living, this charming holiday bungalow is minimalist in style yet luxurious and comfortable. The entertainment areas are entirely open plan and boast exquisite sea views through the large floor-to-ceiling windows which line the entire front of the bungalow. What more could one possible want?