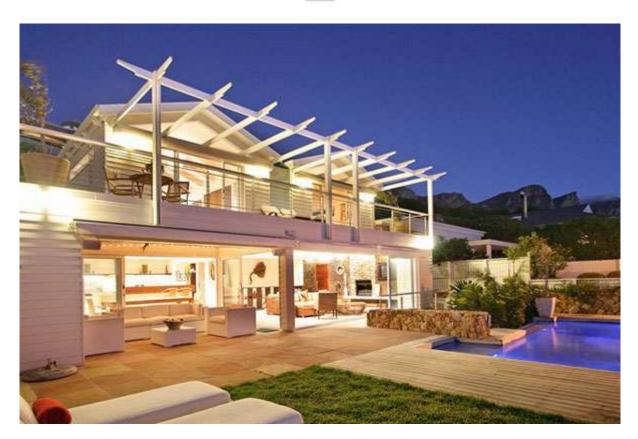

Glen Beach House itself has recently been completely renovated and is now a spacious double storey beach bungalow. The Main House (being the lower level of the Bungalow) offers 4 bedrooms and 4 bathrooms, sleeping 8 guests in total. The Main House offers a front garden area with swimming pool which is sea-facing.

The Penthouse (being the upper level) offers 2 luxurious bedrooms, both en-suite and is fully equipped, offering gorgeous sea & beach views from the balcony running the length of the front of the Penthouse. There is a private plunge pool to the rear of the Penthouse. A staircase interlinks the Main House and the Penthouse, providing 6 bedroom, 6 bathroom accommodation.

In keeping with its relaxed beach-style living, this charming holiday bungalow is minimalist in style yet luxurious and comfortable. The entertainment areas are entirely open plan and boast exquisite sea views through the large floor-to-ceiling windows which line the entire front of the bungalow. What more could one possible want?