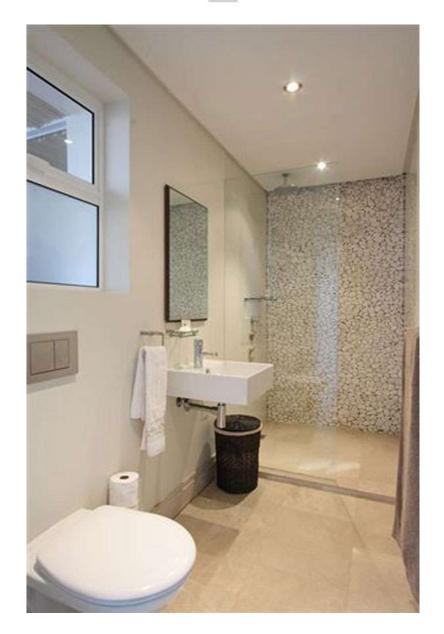

6<sup>th</sup> bedroom: 2 x single beds - en-suite

Bathrooms: Main En-suite Bath, shower, toilet.

2<sup>nd</sup> En-suite Shower and toilet

3<sup>rd</sup> En-suite Shower and toilet

4<sup>th</sup> Separate Shower, bath and toilet

6<sup>th</sup> En-suite Spa bath, shower, toilet

7<sup>th</sup> En-suite Bath, shower and toilet

Linen: Pure cotton linen.

Lounge: Large suede lounge suite.

Large cane and cotton lounge suite.

Plasma TV, PVR satellite decoder, DVD.