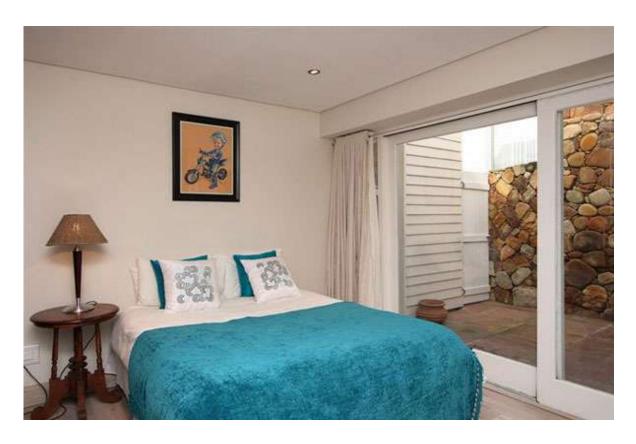

Guests: 12

Bedrooms: King size bed - en-suite.

2<sup>nd</sup> bedroom: Queen size bed - en-suite

3<sup>rd</sup> bedroom: Queen size bed - en-suite

4<sup>th</sup> bedroom: 1 x double bed - sep bathroom.

5<sup>th</sup> bedroom: King size bed - en-suite.

6<sup>th</sup> bedroom: 2 x single beds - en-suite

Bathrooms: Main En-suite Bath, shower, toilet.

2<sup>nd</sup> En-suite Shower and toilet

3<sup>rd</sup> En-suite Shower and toilet

4<sup>th</sup> Separate Shower, bath and toilet