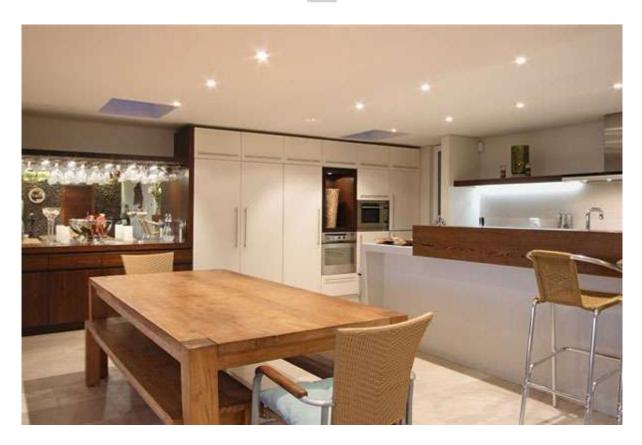

Dining room Large open plan. Seats 10

Upstairs open plan. Seats 6 persons

Kitchen: Open plan.

Fully equipped with convection microwave, electric oven, gas oven and hob, 2 fridges, 1 wine

fridge, 1 freezer and dishwasher.

Upstairs Kitchen: Open plan

Fully equipped with microwave/grill oven, electric hob, fridge, dishwasher and ice machine

Patio: Timber and sandstone overlooking the ocean.

Outside lounge suite

Sun lounger.

Gas barbeque.