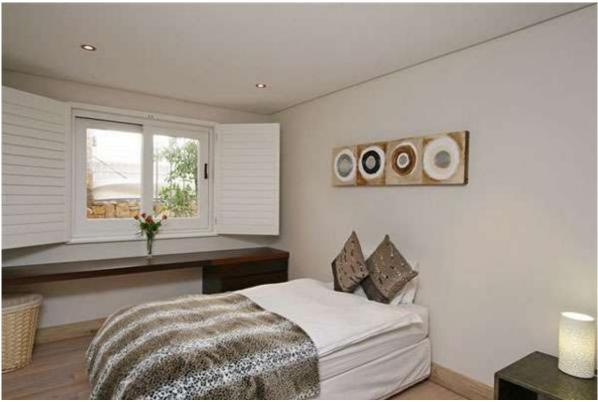

Guests: 12

Bedrooms: King size bed - en-suite.

2<sup>nd</sup> bedroom: Queen size bed - en-suite

3<sup>rd</sup> bedroom: Queen size bed - en-suite

4<sup>th</sup> bedroom: 1 x double bed - sep bathroom.

5<sup>th</sup> bedroom: King size bed - en-suite.

6<sup>th</sup> bedroom: 2 x single beds - en-suite

Bathrooms: Main En-suite Bath, shower, toilet.

2<sup>nd</sup> En-suite Shower and toilet

3<sup>rd</sup> En-suite Shower and toilet

4<sup>th</sup> Separate Shower, bath and toilet