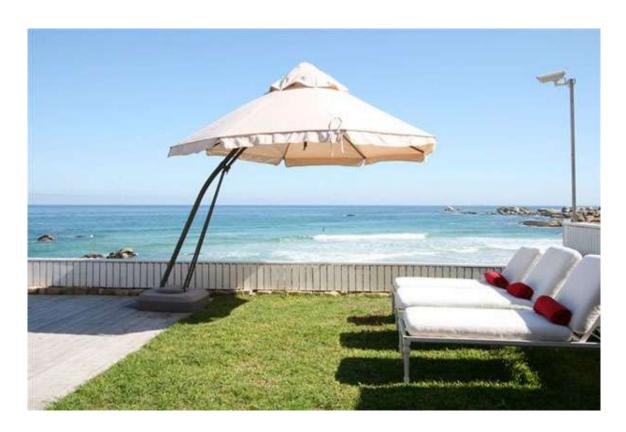

Upstairs Kitchen: Open plan

Fully equipped with microwave/grill oven, electric hob, fridge, dishwasher and ice machine

Patio: Timber and sandstone overlooking the ocean.

Outside lounge suite

Sun lounger.

Gas barbeque.

Views: Beautiful, uninterrupted sea and mountain views.

See map below to view glorious, exclusive Glen Beach!!!

Cape Villa Collection, tel: + (0)87 807 8641, fax: +27 (0)86 509 7785, enquiries@capevillacollection.com