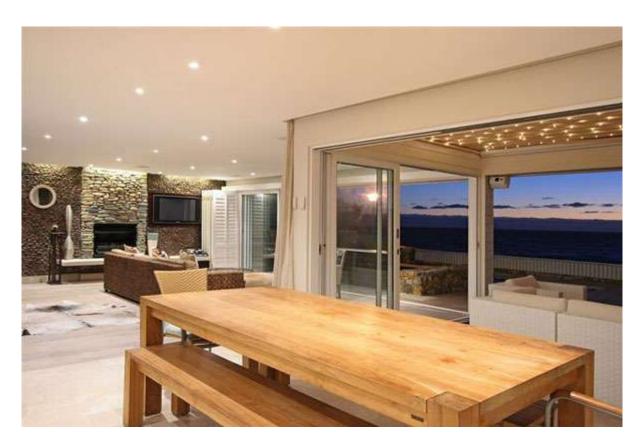

In keeping with its relaxed beach-style living, this charming holiday bungalow is minimalist in style yet luxurious and comfortable. The entertainment areas are entirely open plan and boast exquisite sea views through the large floor-to-ceiling windows which line the entire front of the bungalow. What more could one possible want?

Dining room Large open plan. Seats 10

Upstairs open plan. Seats 6 persons

Kitchen: Open plan.

Fully equipped with convection microwave, electric oven, gas oven and hob, 2 fridges, 1 wine

fridge, 1 freezer and dishwasher.

Upstairs Kitchen: Open plan

Fully equipped with microwave/grill oven, electric hob, fridge, dishwasher and ice machine

Patio: Timber and sandstone overlooking the ocean.

Outside lounge suite

Sun lounger.

Gas barbeque.