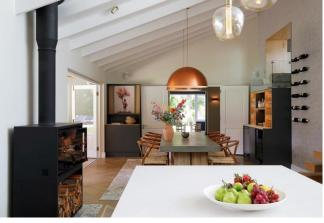

#### Living

This stunning property spans three levels, each designed for comfort and entertainment. On the highest level, you'll find a charming cottage with a separate living/dining area and a fully equipped kitchen. The main house, located one level down, features multiple spacious living areas, including a playroom, TV room, cozy lounge, and open plan dining area. The kitchen is fully equipped, with a scullery and laundry room for added convenience. On the lowest level, the garden cottage offers a small living area and kitchenette. With ample space for relaxation and gathering, The Playground is ideal for family time and entertaining.

#### Leisure

This incredible property is packed with leisure and entertainment options for all ages. Enjoy the large pool with an integrated wood-burning (kolKol) hot tub, a 25-meter water slide, tennis practice wall, trampoline, pétanque court, and putting green. Relax around the fire pit or stay active in the gym and sauna. The outdoor kitchen with braai and pizza oven is perfect for alfresco meals, while kids will love the jungle gym and treehouse.