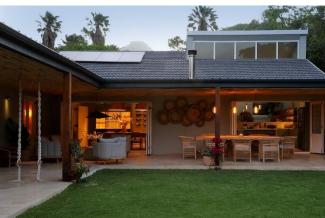

#### Living

This stunning property spans three levels, each designed for comfort and entertainment. On the highest level, you'll find a charming cottage with a separate living/dining area and a fully equipped kitchen. The main house, located one level down, features multiple spacious living areas, including a playroom, TV room, cozy lounge, and open plan dining area. The kitchen is fully equipped, with a scullery and laundry room for added convenience. On the lowest level, the garden cottage offers a small living area and kitchenette. With ample space for relaxation and gathering, The Playground is ideal for family time and entertaining.