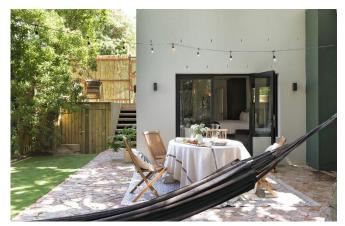

#### Leisure

This incredible property is packed with leisure and entertainment options for all ages. Enjoy the large pool with an integrated wood-burning (kolKol) hot tub, a 25-meter water slide, tennis practice wall, trampoline, pétanque court, and putting green. Relax around the fire pit or stay active in the gym and sauna. The outdoor kitchen with braai and pizza oven is perfect for alfresco meals, while kids will love the jungle gym and treehouse.