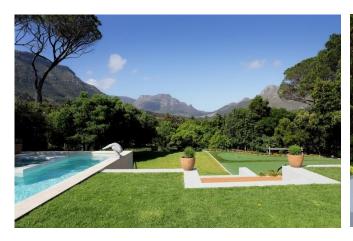

#### Leisure

This incredible property is packed with leisure and entertainment options for all ages. Enjoy the large pool with an integrated wood-burning (kolKol) hot tub, a 25-meter water slide, tennis practice wall, trampoline, pétanque court, and putting green. Relax around the fire pit or stay active in the gym and sauna. The outdoor kitchen with braai and pizza oven is perfect for alfresco meals, while kids will love the jungle gym and treehouse.