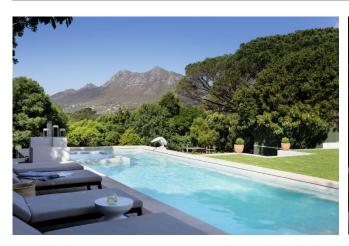

### The Playground – Hout Bay, Cape Town

| Sleeps    | 10 (6 + 2 + 2) | Pool  | Private heated pool |
|-----------|----------------|-------|---------------------|
| Bedrooms  | 5 (3 + 1 + 1)  | Views | Mountain            |
| Bathrooms | 4              | Beach | <u>+</u> 2km        |

#### Leisure

This incredible property is packed with leisure and entertainment options for all ages. Enjoy the large pool with an integrated wood-burning (kolKol) hot tub, a 25-meter water slide, tennis practice wall, trampoline, pétanque court, and putting green. Relax around the fire pit or stay active in the gym and sauna. The outdoor kitchen with braai and pizza oven is perfect for alfresco meals, while kids will love the jungle gym and treehouse.