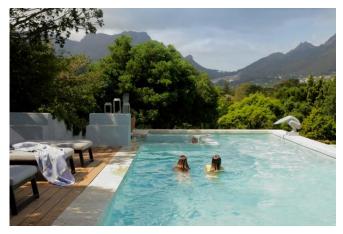

#### Leisure

This incredible property is packed with leisure and entertainment options for all ages. Enjoy the large pool with an integrated wood-burning (kolKol) hot tub, a 25-meter water slide, tennis practice wall, trampoline, pétanque court, and putting green. Relax around the fire pit or stay active in the gym and sauna. The outdoor kitchen with braai and pizza oven is perfect for alfresco meals, while kids will love the jungle gym and treehouse.

### **Features and Facilities**

| Features and Faciliti                           | es es establishment de la company de la comp |  |
|-------------------------------------------------|--------------------------------------------------------------------------------------------------------------------------------------------------------------------------------------------------------------------------------------------------------------------------------------------------------------------------------------------------------------------------------------------------------------------------------------------------------------------------------------------------------------------------------------------------------------------------------------------------------------------------------------------------------------------------------------------------------------------------------------------------------------------------------------------------------------------------------------------------------------------------------------------------------------------------------------------------------------------------------------------------------------------------------------------------------------------------------------------------------------------------------------------------------------------------------------------------------------------------------------------------------------------------------------------------------------------------------------------------------------------------------------------------------------------------------------------------------------------------------------------------------------------------------------------------------------------------------------------------------------------------------------------------------------------------------------------------------------------------------------------------------------------------------------------------------------------------------------------------------------------------------------------------------------------------------------------------------------------------------------------------------------------------------------------------------------------------------------------------------------------------------|--|
| Kitchen/Catering:                               | <ul> <li>Gas hob-electric oven</li> <li>Fridge-Freezer</li> <li>Microwave Oven</li> <li>Kettle</li> <li>Toaster</li> <li>Coffee maker</li> <li>Dishwasher</li> <li>Separate scullery</li> <li>Bar Fridge</li> </ul>                                                                                                                                                                                                                                                                                                                                                                                                                                                                                                                                                                                                                                                                                                                                                                                                                                                                                                                                                                                                                                                                                                                                                                                                                                                                                                                                                                                                                                                                                                                                                                                                                                                                                                                                                                                                                                                                                                            |  |
| Laundry Facilities:                             | <ul><li>Washing machine</li><li>Tumble drier</li><li>Ironing board and Iron</li></ul>                                                                                                                                                                                                                                                                                                                                                                                                                                                                                                                                                                                                                                                                                                                                                                                                                                                                                                                                                                                                                                                                                                                                                                                                                                                                                                                                                                                                                                                                                                                                                                                                                                                                                                                                                                                                                                                                                                                                                                                                                                          |  |
| Indoor:                                         | <ul> <li>Dining seating for 8 guests</li> <li>Breakfast counter seating 4</li> <li>Air-con</li> <li>Fireplace</li> <li>Bed Linen</li> <li>Towels</li> <li>Sauna</li> <li>Gym</li> </ul>                                                                                                                                                                                                                                                                                                                                                                                                                                                                                                                                                                                                                                                                                                                                                                                                                                                                                                                                                                                                                                                                                                                                                                                                                                                                                                                                                                                                                                                                                                                                                                                                                                                                                                                                                                                                                                                                                                                                        |  |
| Media:                                          | <ul><li>Smart TV</li><li>Netflix</li><li>Wi-Fi</li></ul>                                                                                                                                                                                                                                                                                                                                                                                                                                                                                                                                                                                                                                                                                                                                                                                                                                                                                                                                                                                                                                                                                                                                                                                                                                                                                                                                                                                                                                                                                                                                                                                                                                                                                                                                                                                                                                                                                                                                                                                                                                                                       |  |
| Outdoor:                                        | <ul> <li>Swimming pool with integrated wood burning hot tub</li> <li>Sun loungers</li> <li>Outdoor seating</li> <li>Outdoor dining</li> <li>Beach Towels</li> <li>BBQ Facilities (Wood-fire)</li> <li>Firepit</li> <li>Pizza Oven</li> </ul>                                                                                                                                                                                                                                                                                                                                                                                                                                                                                                                                                                                                                                                                                                                                                                                                                                                                                                                                                                                                                                                                                                                                                                                                                                                                                                                                                                                                                                                                                                                                                                                                                                                                                                                                                                                                                                                                                   |  |
| Playground<br>(facilities used at<br>own risk): | <ul> <li>25m Waterslide</li> <li>Jungle Gym</li> <li>Trampoline</li> <li>Treehouse</li> <li>Books and Toys</li> <li>Pétanque court</li> <li>Putting green</li> <li>Tennis practice wall</li> </ul>                                                                                                                                                                                                                                                                                                                                                                                                                                                                                                                                                                                                                                                                                                                                                                                                                                                                                                                                                                                                                                                                                                                                                                                                                                                                                                                                                                                                                                                                                                                                                                                                                                                                                                                                                                                                                                                                                                                             |  |
| Safety remarks:                                 | <ul><li>Swimming pool with no pool safety feature</li><li>Waterslide and catch pool uncovered</li></ul>                                                                                                                                                                                                                                                                                                                                                                                                                                                                                                                                                                                                                                                                                                                                                                                                                                                                                                                                                                                                                                                                                                                                                                                                                                                                                                                                                                                                                                                                                                                                                                                                                                                                                                                                                                                                                                                                                                                                                                                                                        |  |
| Parking:                                        | Off-street parking behind automated gate                                                                                                                                                                                                                                                                                                                                                                                                                                                                                                                                                                                                                                                                                                                                                                                                                                                                                                                                                                                                                                                                                                                                                                                                                                                                                                                                                                                                                                                                                                                                                                                                                                                                                                                                                                                                                                                                                                                                                                                                                                                                                       |  |
| Security:                                       | <ul> <li>Fully enclosed property</li> <li>Alarm</li> <li>Exterior security cameras</li> <li>Connected to armed response</li> </ul>                                                                                                                                                                                                                                                                                                                                                                                                                                                                                                                                                                                                                                                                                                                                                                                                                                                                                                                                                                                                                                                                                                                                                                                                                                                                                                                                                                                                                                                                                                                                                                                                                                                                                                                                                                                                                                                                                                                                                                                             |  |
| Loadshedding:                                   | <ul> <li>Solar and Battery Inverter</li> <li>Gas Cooker</li> <li>Lighting</li> <li>Do not use heat generating appliances during loadshedding</li> </ul>                                                                                                                                                                                                                                                                                                                                                                                                                                                                                                                                                                                                                                                                                                                                                                                                                                                                                                                                                                                                                                                                                                                                                                                                                                                                                                                                                                                                                                                                                                                                                                                                                                                                                                                                                                                                                                                                                                                                                                        |  |