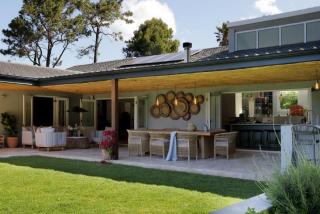

#### Living

This stunning property spans three levels, each designed for comfort and entertainment. On the highest level, you'll find a charming cottage with a separate living/dining area and a fully equipped kitchen. The main house, located one level down, features multiple spacious living areas, including a playroom, TV room, cozy lounge, and open plan dining area. The kitchen is fully equipped, with a scullery and laundry room for added convenience. On the lowest level, the garden cottage offers a small living area and kitchenette. With ample space for relaxation and gathering, The Playground is ideal for family time and entertaining.

#### Leisure

This incredible property is packed with leisure and entertainment options for all ages. Enjoy the large pool with an integrated wood-burning (kolKol) hot tub, a 25-meter water slide, tennis practice wall, trampoline, pétanque court, and putting green. Relax around the fire pit or stay active in the gym and sauna. The outdoor kitchen with braai and pizza oven is perfect for alfresco meals, while kids will love the jungle gym and treehouse.