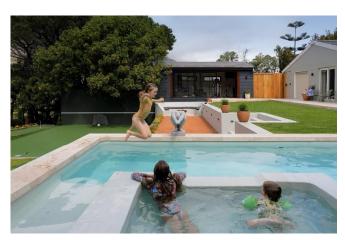

### **Summary**

This exceptional multi-gen family home is perfectly located to offer everything at your doorstep—beautiful beaches, golf courses, walking trails, and vineyards. This spacious, fully equipped house is complemented by a range of fantastic amenities, including a large pool with a wood-burning hot tub, water slide, tennis practice wall, pétanque court, putting green, fire pit, gym and sauna. Whether you are seeking relaxation or adventure, this home has it all!

#### Leisure

This incredible property is packed with leisure and entertainment options for all ages. Enjoy the large pool with an integrated wood-burning (kolKol) hot tub, a 25-meter water slide, tennis practice wall, trampoline, pétanque court, and putting green. Relax around the fire pit or stay active in the gym and sauna. The outdoor kitchen with braai and pizza oven is perfect for alfresco meals, while kids will love the jungle gym and treehouse.