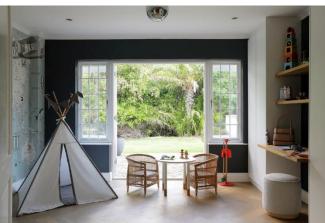

#### Living

This stunning property spans three levels, each designed for comfort and entertainment. On the highest level, you'll find a charming cottage with a separate living/dining area and a fully equipped kitchen. The main house, located one level down, features multiple spacious living areas, including a playroom, TV room, cozy lounge, and open plan dining area. The kitchen is fully equipped, with a scullery and laundry room for added convenience. On the lowest level, the garden cottage offers a small living area and kitchenette. With ample space for relaxation and gathering, The Playground is ideal for family time and entertaining.

#### Leisure

This incredible property is packed with leisure and entertainment options for all ages. Enjoy the large pool with an integrated wood-burning (kolKol) hot tub, a 25-meter water slide, tennis practice wall, trampoline, pétanque court, and putting green. Relax around the fire pit or stay active in the gym and sauna. The outdoor kitchen with braai and pizza oven is perfect for alfresco meals, while kids will love the jungle gym and treehouse.