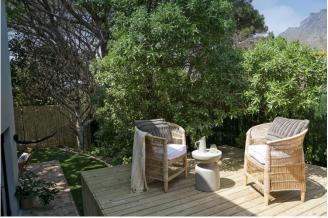

#### Living

This stunning property spans three levels, each designed for comfort and entertainment. On the highest level, you'll find a charming cottage with a separate living/dining area and a fully equipped kitchen. The main house, located one level down, features multiple spacious living areas, including a playroom, TV room, cozy lounge, and open plan dining area. The kitchen is fully equipped, with a scullery and laundry room for added convenience. On the lowest level, the garden cottage offers a small living area and kitchenette. With ample space for relaxation and gathering, The Playground is ideal for family time and entertaining.

#### Leisure

This incredible property is packed with leisure and entertainment options for all ages. Enjoy the large pool with an integrated wood-burning (kolKol) hot tub, a 25-meter water slide, tennis practice wall, trampoline, pétanque court, and putting green. Relax around the fire pit or stay active in the gym and sauna. The outdoor kitchen with braai and pizza oven is perfect for alfresco meals, while kids will love the jungle gym and treehouse.