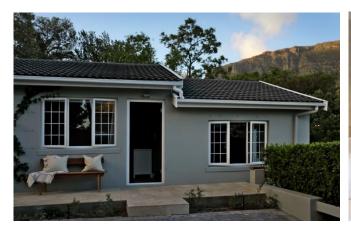

|
| Bathroom 3 (Garden Cottage) | Ensuite to bedroom 4 with shower, basin and toilet.                                                                                                                 |
| Bathroom 4<br>(Cottage)     | Ensuite to bedroom 5 with shower, double basin and toilet.                                                                                                          |
| Other                       | Guest toilet. Outdoor Shower.                                                                                                                                       |





























### **Garden Cottage (Bedroom 4)**

































### Cottage (Bedroom 5)



















### **Features and Facilities**

| Features and Faciliti                           | es es establishment de la company de la comp |  |
|-------------------------------------------------|--------------------------------------------------------------------------------------------------------------------------------------------------------------------------------------------------------------------------------------------------------------------------------------------------------------------------------------------------------------------------------------------------------------------------------------------------------------------------------------------------------------------------------------------------------------------------------------------------------------------