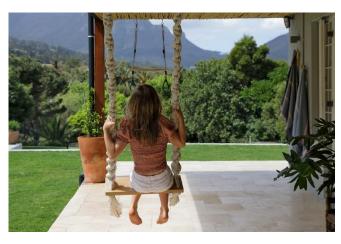

#### Living

This stunning property spans three levels, each designed for comfort and entertainment. On the highest level, you'll find a charming cottage with a separate living/dining area and a fully equipped kitchen. The main house, located one level down, features multiple spacious living areas, including a playroom, TV room, cozy lounge, and open plan dining area. The kitchen is fully equipped, with a scullery and laundry room for added convenience. On the lowest level, the garden cottage offers a small living area and kitchenette. With ample space for relaxation and gathering, The Playground is ideal for family time and entertaining.

#### Leisure

This incredible property is packed with leisure and entertainment options for all ages. Enjoy the large pool with an integrated wood-burning (kolKol) hot tub, a 25-meter water slide, tennis practice wall, trampoline, pétanque court, and putting green. Relax around the fire pit or stay active in the gym and sauna. The outdoor kitchen with braai and pizza oven is perfect for alfresco meals, while kids will love the jungle gym and treehouse.