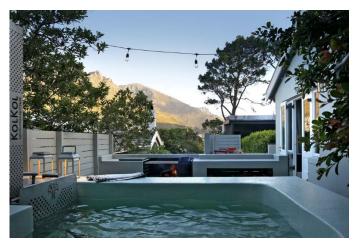

### **Summary**

This exceptional multi-gen family home is perfectly located to offer everything at your doorstep—beautiful beaches, golf courses, walking trails, and vineyards. This spacious, fully equipped house is complemented by a range of fantastic amenities, including a large pool with a wood-burning hot tub, water slide, tennis practice wall, pétanque court, putting green, fire pit, gym and sauna. Whether you are seeking relaxation or adventure, this home has it all!

#### Leisure

This incredible property is packed with leisure and entertainment options for all ages. Enjoy the large pool with an integrated wood-burning (kolKol) hot tub, a 25-meter water slide, tennis practice wall, trampoline, pétanque court, and putting green. Relax around the fire pit or stay active in the gym and sauna. The outdoor kitchen with braai and pizza oven is perfect for alfresco meals, while kids will love the jungle gym and treehouse.