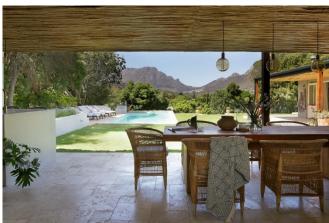

#### Living

This stunning property spans three levels, each designed for comfort and entertainment. On the highest level, you'll find a charming cottage with a separate living/dining area and a fully equipped kitchen. The main house, located one level down, features multiple spacious living areas, including a playroom, TV room, cozy lounge, and open plan dining area. The kitchen is fully equipped, with a scullery and laundry room for added convenience. On the lowest level, the garden cottage offers a small living area and kitchenette. With ample space for relaxation and gathering, The Playground is ideal for family time and entertaining.