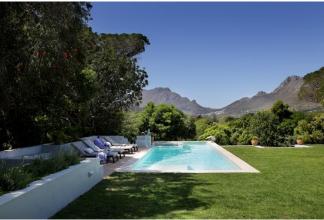

### The Playground – Hout Bay, Cape Town

| Sleeps    | 10 (6 + 2 + 2) | Pool  | Private heated pool |
|-----------|----------------|-------|---------------------|
| Bedrooms  | 5 (3 + 1 + 1)  | Views | Mountain            |
| Bathrooms | 4              | Beach | <u>+</u> 2km        |

#### Leisure

This incredible property is packed with leisure and entertainment options for all ages. Enjoy the large pool with an integrated wood-burning (kolKol) hot tub, a 25-meter water slide, tennis practice wall, trampoline, pétanque court, and putting green. Relax around the fire pit or stay active in the gym and sauna. The outdoor kitchen with braai and pizza oven is perfect for alfresco meals, while kids will love the jungle gym and treehouse.