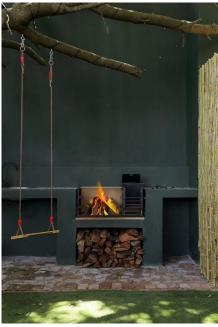

#### Leisure

This incredible property is packed with leisure and entertainment options for all ages. Enjoy the large pool with an integrated wood-burning (kolKol) hot tub, a 25-meter water slide, tennis practice wall, trampoline, pétanque court, and putting green. Relax around the fire pit or stay active in the gym and sauna. The outdoor kitchen with braai and pizza oven is perfect for alfresco meals, while kids will love the jungle gym and treehouse.

### **Features and Facilities**

| Features and Faciliti                           | es es establishment de la company de la comp |  |
|-------------------------------------------------|--------------------------------------------------------------------------------------------------------------------------------------------------------------------------------------------------------------------------------------------------------------------------------------------------------------------------------------------------------------------------------------------------------------------------------------------------------------------------------------------------------------------------------------------------------------------------------------------------------------------------------------------------------------------------------------------------------------------------------------------------------------------------------------------------------------------------------------------------------------------------------------------------------------------------------------------------------------------------------------------------------------------------------------------------------------------------------------------------------------------------------------------------------------------------------------------------------------------------------------------------------------------------------------------------------------------------------------------------------------------------------------------------------------------------------------------------------------------------------------------------------------------------------------------------------------------------------------------------------------------------------------------------------------------------------------------------------------------------------------------------------------------------------------------------------------------------------------------------------------------------------------------------------------------------------------------------------------------------------------------------------------------------------------------------------------------------------------------------------------------------------|--|
| Kitchen/Catering:                               | <ul> <li>Gas hob-electric oven</li> <li>Fridge-Freezer</li> <li>Microwave Oven</li> <li>Kettle</li> <li>Toaster</li> <li>Coffee maker</li> <li>Dishwasher</li> <li>Separate scullery</li> <li>Bar Fridge</li> </ul>                                                                                                                                                                                                                                                                                                                                                                                                                                                                                                                                                                                                                                                                                                                                                                                                                                                                                                                                                                                                                                                                                                                                                                                                                                                                                                                                                                                                                                                                                                                                                                                                                                                                                                                                                                                                                                                                                                            |  |
| Laundry Facilities:                             | <ul><li>Washing machine</li><li>Tumble drier</li><li>Ironing board and Iron</li></ul>                                                                                                                                                                                                                                                                                                                                                                                                                                                                                                                                                                                                                                                                                                                                                                                                                                                                                                                                                                                                                                                                                                                                                                                                                                                                                                                                                                                                                                                                                                                                                                                                                                                                                                                                                                                                                                                                                                                                                                                                                                          |  |
| Indoor:                                         | <ul> <li>Dining seating for 8 guests</li> <li>Breakfast counter seating 4</li> <li>Air-con</li> <li>Fireplace</li> <li>Bed Linen</li> <li>Towels</li> <li>Sauna</li> <li>Gym</li> </ul>                                                                                                                                                                                                                                                                                                                                                                                                                                                                                                                                                                                                                                                                                                                                                                                                                                                                                                                                                                                                                                                                                                                                                                                                                                                                                                                                                                                                                                                                                                                                                                                                                                                                                                                                                                                                                                                                                                                                        |  |
| Media:                                          | <ul><li>Smart TV</li><li>Netflix</li><li>Wi-Fi</li></ul>                                                                                                                                                                                                                                                                                                                                                                                                                                                                                                                                                                                                                                                                                                                                                                                                                                                                                                                                                                                                                                                                                                                                                                                                                                                                                                                                                                                                                                                                                                                                                                                                                                                                                                                                                                                                                                                                                                                                                                                                                                                                       |  |
| Outdoor:                                        | <ul> <li>Swimming pool with integrated wood burning hot tub</li> <li>Sun loungers</li> <li>Outdoor seating</li> <li>Outdoor dining</li> <li>Beach Towels</li> <li>BBQ Facilities (Wood-fire)</li> <li>Firepit</li> <li>Pizza Oven</li> </ul>                                                                                                                                                                                                                                                                                                                                                                                                                                                                                                                                                                                                                                                                                                                                                                                                                                                                                                                                                                                                                                                                                                                                                                                                                                                                                                                                                                                                                                                                                                                                                                                                                                                                                                                                                                                                                                                                                   |  |
| Playground<br>(facilities used at<br>own risk): | <ul> <li>25m Waterslide</li> <li>Jungle Gym</li> <li>Trampoline</li> <li>Treehouse</li> <li>Books and Toys</li> <li>Pétanque court</li> <li>Putting green</li> <li>Tennis practice wall</li> </ul>                                                                                                                                                                                                                                                                                                                                                                                                                                                                                                                                                                                                                                                                                                                                                                                                                                                                                                                                                                                                                                                                                                                                                                                                                                                                                                                                                                                                                                                                                                                                                                                                                                                                                                                                                                                                                                                                                                                             |  |
| Safety remarks:                                 | <ul><li>Swimming pool with no pool safety feature</li><li>Waterslide and catch pool uncovered</li></ul>                                                                                                                                                                                                                                                                                                                                                                                                                                                                                                                                                                                                                                                                                                                                                                                                                                                                                                                                                                                                                                                                                                                                                                                                                                                                                                                                                                                                                                                                                                                                                                                                                                                                                                                                                                                                                                                                                                                                                                                                                        |  |
| Parking:                                        | Off-street parking behind automated gate                                                                                                                                                                                                                                                                                                                                                                                                                                                                                                                                                                                                                                                                                                                                                                                                                                                                                                                                                                                                                                                                                                                                                                                                                                                                                                                                                                                                                                                                                                                                                                                                                                                                                                                                                                                                                                                                                                                                                                                                                                                                                       |  |
| Security:                                       | <ul> <li>Fully enclosed property</li> <li>Alarm</li> <li>Exterior security cameras</li> <li>Connected to armed response</li> </ul>                                                                                                                                                                                                                                                                                                                                                                                                                                                                                                                                                                                                                                                                                                                                                                                                                                                                                                                                                                                                                                                                                                                                                                                                                                                                                                                                                                                                                                                                                                                                                                                                                                                                                                                                                                                                                                                                                                                                                                                             |  |
| Loadshedding:                                   | <ul> <li>Solar and Battery Inverter</li> <li>Gas Cooker</li> <li>Lighting</li> <li>Do not use heat generating appliances during loadshedding</li> </ul>                                                                                                                                                                                                                                                                                                                                                                                                                                                                                                                                                                                                                                                                                                                                                                                                                                                                                                                                                                                                                                                                                                                                                                                                                                                                                                                                                                                                                                                                                                                                                                                                                                                                                                                                                                                                                                                                                                                                                                        |  |