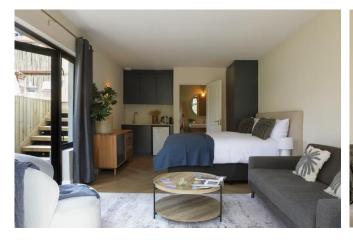

#### Living

This stunning property spans three levels, each designed for comfort and entertainment. On the highest level, you'll find a charming cottage with a separate living/dining area and a fully equipped kitchen. The main house, located one level down, features multiple spacious living areas, including a playroom, TV room, cozy lounge, and open plan dining area. The kitchen is fully equipped, with a scullery and laundry room for added convenience. On the lowest level, the garden cottage offers a small living area and kitchenette. With ample space for relaxation and gathering, The Playground is ideal for family time and entertaining.

### **Bedrooms & Bathrooms**

| Bedroom 1                   | Master bedroom with King size bed, fireplace, Ensuite.                                                                                                              |
|-----------------------------|---------------------------------------------------------------------------------------------------------------------------------------------------------------------|
| Bedroom 2                   | Queen size bed.                                                                                                                                                     |
| Bedroom 3                   | 2 x Single size beds.                                                                                                                                               |
| Bedroom 4 (Garden Cottage)  | Queen size bed, Ensuite. Kitchenette, Living area. Outside area with outdoor kitchen, bath and shower.                                                              |
| Bedroom 5<br>(Cottage)      | Queen size bed, Ensuite. Living room with fully equipped kitchen and sleeper couch (for 2 kids). Outside area with seating, firepit, braai and wood burner hot tub. |
| Bathroom 1                  | En-suite to bedroom 1 with bath, double shower, sauna, basin and toilet.                                                                                            |
| Bathroom 2                  | Services bedrooms 2 & 3 with shower, double basin and toilet.                                                                                                       |
| Bathroom 3 (Garden Cottage) | Ensuite to bedroom 4 with shower, basin and toilet.                                                                                                                 |
| Bathroom 4<br>(Cottage)     | Ensuite to bedroom 5 with shower, double basin and toilet.                                                                                                          |
| Other                       | Guest toilet. Outdoor Shower.                                                                                                                                       |