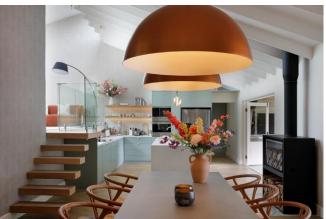

#### Living

This stunning property spans three levels, each designed for comfort and entertainment. On the highest level, you'll find a charming cottage with a separate living/dining area and a fully equipped kitchen. The main house, located one level down, features multiple spacious living areas, including a playroom, TV room, cozy lounge, and open plan dining area. The kitchen is fully equipped, with a scullery and laundry room for added convenience. On the lowest level, the garden cottage offers a small living area and kitchenette. With ample space for relaxation and gathering, The Playground is ideal for family time and entertaining.

#### Leisure

This incredible property is packed with leisure and entertainment options for all ages. Enjoy the large pool with an integrated wood-burning (kolKol) hot tub, a 25-meter water slide, tennis practice wall, trampoline, pétanque court, and putting green. Relax around the fire pit or stay active in the gym and sauna. The outdoor kitchen with braai and pizza oven is perfect for alfresco meals, while kids will love the jungle gym and treehouse.