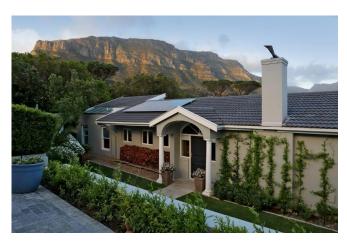

### The Playground – Hout Bay, Cape Town

| Sleeps    | 10 (6 + 2 + 2) | Pool  | Private heated pool |
|-----------|----------------|-------|---------------------|
| Bedrooms  | 5 (3 + 1 + 1)  | Views | Mountain            |
| Bathrooms | 4              | Beach | <u>+</u> 2km        |

### **Summary**

This exceptional multi-gen family home is perfectly located to offer everything at your doorstep—beautiful beaches, golf courses, walking trails, and vineyards. This spacious, fully equipped house is complemented by a range of fantastic amenities, including a large pool with a wood-burning hot tub, water slide, tennis practice wall, pétanque court, putting green, fire pit, gym and sauna. Whether you are seeking relaxation or adventure, this home has it all!