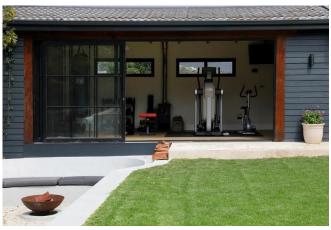

#### Leisure

This incredible property is packed with leisure and entertainment options for all ages. Enjoy the large pool with an integrated wood-burning (kolKol) hot tub, a 25-meter water slide, tennis practice wall, trampoline, pétanque court, and putting green. Relax around the fire pit or stay active in the gym and sauna. The outdoor kitchen with braai and pizza oven is perfect for alfresco meals, while kids will love the jungle gym and treehouse.

### **Features and Facilities**

| Features and Faciliti                           | es es establishment de la company de la comp |  |
|-------------------------------------------------|--------------------------------------------------------------------------------------------------------------------------------------------------------------------------------------------------------------------------------------------------------------------------------------------------------------------------------------------------------------------------------------------------------------------------------------------------------------------------------------------------------------------------------------------------------------------------------------------------------------------------------------------------------------------------------------------------------------------------------------------------------------------------------------------------------------------------------------------------------------------------------------------------------------------------------------------------------------------------------------------------------------------------------------------------------------------------------------------------------------------------------------------------------------------------------------------------------------------------------------------------------------------------------------------------------------------------------------------------------------------------------------------------------------------------------------------------------------------------------------------------------------------------------------------------------------------------------------------------------------------------------------------------------------------------------------------------------------------------------------------------------------------------------------------------------------------------------------------------------------------------------------------------------------------------------------------------------------------------------------------------------------------------------------------------------------------------------------------------------------------------------|--|
| Kitchen/Catering:                               | <ul> <li>Gas hob-electric oven</li> <li>Fridge-Freezer</li> <li>Microwave Oven</li> <li>Kettle</li> <li>Toaster</li> <li>Coffee maker</li> <li>Dishwasher</li> <li>Separate scullery</li> <li>Bar Fridge</li> </ul>                                                                                                                                                                                                                                                                                                                                                                                                                                                                                                                                                                                                                                                                                                                                                                                                                                                                                                                                                                                                                                                                                                                                                                                                                                                                                                                                                                                                                                                                                                                                                                                                                                                                                                                                                                                                                                                                                                            |  |
| Laundry Facilities:                             | <ul><li>Washing machine</li><li>Tumble drier</li><li>Ironing board and Iron</li></ul>                                                                                                                                                                                                                                                                                                                                                                                                                                                                                                                                                                                                                                                                                                                                                                                                                                                                                                                                                                                                                                                                                                                                                                                                                                                                                                                                                                                                                                                                                                                                                                                                                                                                                                                                                                                                                                                                                                                                                                                                                                          |  |
| Indoor:                                         | <ul> <li>Dining seating for 8 guests</li> <li>Breakfast counter seating 4</li> <li>Air-con</li> <li>Fireplace</li> <li>Bed Linen</li> <li>Towels</li> <li>Sauna</li> <li>Gym</li> </ul>                                                                                                                                                                                                                                                                                                                                                                                                                                                                                                                                                                                                                                                                                                                                                                                                                                                                                                                                                                                                                                                                                                                                                                                                                                                                                                                                                                                                                                                                                                                                                                                                                                                                                                                                                                                                                                                                                                                                        |  |
| Media:                                          | <ul><li>Smart TV</li><li>Netflix</li><li>Wi-Fi</li></ul>                                                                                                                                                                                                                                                                                                                                                                                                                                                                                                                                                                                                                                                                                                                                                                                                                                                                                                                                                                                                                                                                                                                                                                                                                                                                                                                                                                                                                                                                                                                                                                                                                                                                                                                                                                                                                                                                                                                                                                                                                                                                       |  |
| Outdoor:                                        | <ul> <li>Swimming pool with integrated wood burning hot tub</li> <li>Sun loungers</li> <li>Outdoor seating</li> <li>Outdoor dining</li> <li>Beach Towels</li> <li>BBQ Facilities (Wood-fire)</li> <li>Firepit</li> <li>Pizza Oven</li> </ul>                                                                                                                                                                                                                                                                                                                                                                                                                                                                                                                                                                                                                                                                                                                                                                                                                                                                                                                                                                                                                                                                                                                                                                                                                                                                                                                                                                                                                                                                                                                                                                                                                                                                                                                                                                                                                                                                                   |  |
| Playground<br>(facilities used at<br>own risk): | <ul> <li>25m Waterslide</li> <li>Jungle Gym</li> <li>Trampoline</li> <li>Treehouse</li> <li>Books and Toys</li> <li>Pétanque court</li> <li>Putting green</li> <li>Tennis practice wall</li> </ul>                                                                                                                                                                                                                                                                                                                                                                                                                                                                                                                                                                                                                                                                                                                                                                                                                                                                                                                                                                                                                                                                                                                                                                                                                                                                                                                                                                                                                                                                                                                                                                                                                                                                                                                                                                                                                                                                                                                             |  |
| Safety remarks:                                 | <ul><li>Swimming pool with no pool safety feature</li><li>Waterslide and catch pool uncovered</li></ul>                                                                                                                                                                                                                                                                                                                                                                                                                                                                                                                                                                                                                                                                                                                                                                                                                                                                                                                                                                                                                                                                                                                                                                                                                                                                                                                                                                                                                                                                                                                                                                                                                                                                                                                                                                                                                                                                                                                                                                                                                        |  |
| Parking:                                        | Off-street parking behind automated gate                                                                                                                                                                                                                                                                                                                                                                                                                                                                                                                                                                                                                                                                                                                                                                                                                                                                                                                                                                                                                                                                                                                                                                                                                                                                                                                                                                                                                                                                                                                                                                                                                                                                                                                                                                                                                                                                                                                                                                                                                                                                                       |  |
| Security:                                       | <ul> <li>Fully enclosed property</li> <li>Alarm</li> <li>Exterior security cameras</li> <li>Connected to armed response</li> </ul>                                                                                                                                                                                                                                                                                                                                                                                                                                                                                                                                                                                                                                                                                                                                                                                                                                                                                                                                                                                                                                                                                                                                                                                                                                                                                                                                                                                                                                                                                                                                                                                                                                                                                                                                                                                                                                                                                                                                                                                             |  |
| Loadshedding:                                   | <ul> <li>Solar and Battery Inverter</li> <li>Gas Cooker</li> <li>Lighting</li> <li>Do not use heat generating appliances during loadshedding</li> </ul>                                                                                                                                                                                                                                                                                                                                                                                                                                                                                                                                                                                                                                                                                                                                                                                                                                                                                                                                                                                                                                                                                                                                                                                                                                                                                                                                                                                                                                                                                                                                                                                                                                                                                                                                                                                                                                                                                                                                                                        |  |