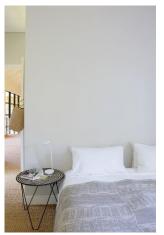

## **Bedrooms & Bathrooms**

| Dear John S. Buthi John S. |                                                                             |  |  |
|----------------------------|-----------------------------------------------------------------------------|--|--|
| Bedroom 1                  | King XL bed, Upstairs, Sea views, Fireplace and walk-in cupboard, En-suite. |  |  |
| Bedroom 2                  | King XL bed, Upstairs, En-suite.                                            |  |  |
| Bedroom 3                  | 2 x XL Single beds, Upstairs, En-suite.                                     |  |  |
| Bedroom 4                  | King XL bed, Upstairs, En-suite.                                            |  |  |
| Bedroom 5                  | King bed, Downstairs, direct access to outside terrace, En-suite.           |  |  |
| Bedroom 6                  | King XL bed, Wooden deck with sea-views, En-suite.                          |  |  |
| Bathroom 1                 | En-suite to bedroom 1 with bath, shower, double basin and toilet.           |  |  |
| Bathroom 2                 | En-suite to bedroom 2 with shower, basin and toilet.                        |  |  |
| Bathroom 3                 | En-suite to bedroom 3 with shower, basin and toilet (open-plan).            |  |  |
| Bathroom 4                 | En-suite to bedroom 4, Open plan with bath, basin and separate toilet.      |  |  |
| Bathroom 5                 | En-suite to bedroom 5 with shower, basin and toilet.                        |  |  |
| Bathroom 6                 | En-suite to bedroom 6 with shower, basin and separate toilet.               |  |  |
| Other                      | Guest loo (shared with bathroom 5)                                          |  |  |
|                            |                                                                             |  |  |