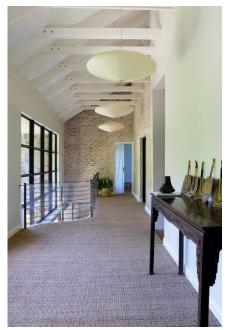

## **Summary**

Framed by ancient milkwood trees, set beneath the mountain, and looking out over ocean, you will find Shore Pine, a magical retreat just minutes from the beach. Featuring a welcoming blue pool, polished white and exposed stone walls, tall industrial glass doors and windows, and comfortable furnishings accented by unique African art and design elements, this home is a feast for the senses. Set in the beach area of Noordhoek, picturesque coastal village in Cape Town, known for its stunning stretch of white sandy beach and lush surroundings.

## Living

The harmonious blend of textures and natural materials enhances the light and the breath-taking landscape surrounding the home. The open-plan living areas include a beautifully designed kitchen, a living room with fireplace and Japanese inspired furnishings, a separate TV lounge and a dining table seating 10, all leading to a shaded verandah with views of the garden and pool.