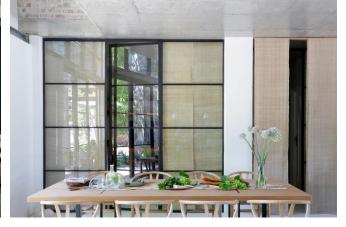

## Living

The harmonious blend of textures and natural materials enhances the light and the breath-taking landscape surrounding the home. The open-plan living areas include a beautifully designed kitchen, a living room with fireplace and Japanese inspired furnishings, a separate TV lounge and a dining table seating 10, all leading to a shaded verandah with views of the garden and pool.

## **Features and Facilities**

| reatures and raciliti | <del>cs</del>                                                                                                                                                                                                                                           |  |
|-----------------------|---------------------------------------------------------------------------------------------------------------------------------------------------------------------------------------------------------------------------------------------------------|--|
| Kitchen/Catering:     | <ul> <li>Gas hob-electric oven</li> <li>Fridge-Freezer</li> <li>Microwave Oven</li> <li>Kettle</li> <li>Toaster</li> <li>Coffee maker</li> <li>Dishwasher</li> <li>Separate scullery</li> <li>Bar Fridge</li> </ul>                                     |  |
| Laundry Facilities:   | <ul><li>Washing machine</li><li>Tumble drier</li><li>Ironing board and Iron</li></ul>                                                                                                                                                                   |  |
| Indoor:               | <ul> <li>Dining seating for 10 guests</li> <li>Breakfast counter seating 3</li> <li>Fireplace</li> <li>Bed Linen</li> <li>Towels</li> </ul>                                                                                                             |  |
| Media:                | <ul><li>TV with Netflix</li><li>Wi-Fi</li><li>Music system</li></ul>                                                                                                                                                                                    |  |
| Outdoor:              | <ul> <li>Solar heated Swimming pool</li> <li>Swimming Pool safety net</li> <li>Sun loungers</li> <li>Outdoor seating</li> <li>Outdoor dining</li> <li>Beach Towels</li> <li>BBQ Facilities (Wood-fire / Gas braai)</li> <li>Firepit and boma</li> </ul> |  |
| Children:             | <ul><li>Cot</li><li>High chair</li></ul>                                                                                                                                                                                                                |  |
| Parking:              | Off-street parking behind automated gate                                                                                                                                                                                                                |  |
| Security:             | <ul> <li>Fully enclosed property</li> <li>Alarm</li> <li>Beams</li> <li>Connected to armed response</li> </ul>                                                                                                                                          |  |
| Loadshedding:         | <ul> <li>Solar and Inverter</li> <li>Batteries and Inverter</li> <li>Portable battery pack</li> <li>UPS for Modem (Wi-Fi)</li> <li>Gas Cooker</li> <li>Lighting</li> <li>Limited use of heat generating appliances during loadshedding</li> </ul>       |  |