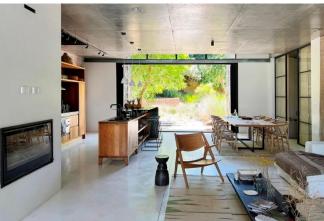

## Living

The harmonious blend of textures and natural materials enhances the light and the breath-taking landscape surrounding the home. The open-plan living areas include a beautifully designed kitchen, a living room with fireplace and Japanese inspired furnishings, a separate TV lounge and a dining table seating 10, all leading to a shaded verandah with views of the garden and pool.