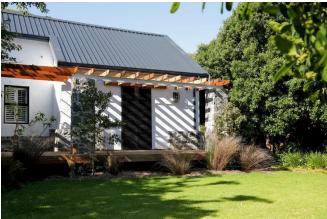

## Living

The harmonious blend of textures and natural materials enhances the light and the breath-taking landscape surrounding the home. The open-plan living areas include a beautifully designed kitchen, a living room with fireplace and Japanese inspired furnishings, a separate TV lounge and a dining table seating 10, all leading to a shaded verandah with views of the garden and pool.

### Leisure

Enjoy a morning dip in the ocean, followed by a stroll along the beach. Enjoy delicious coffee from nearby cafés nestled in the milkwood forest. Spend your day biking or hiking the mountain trails, lounging by the pool with a book, or exploring local seaside villages and markets. In the evening, gather for a braai on the verandah or share stories by the fire pit under the stars. There's also TV and games for indoor moments.