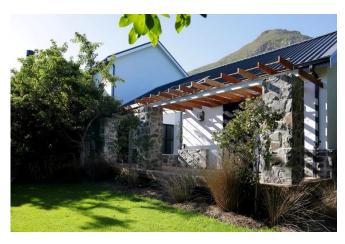

## Living

The harmonious blend of textures and natural materials enhances the light and the breath-taking landscape surrounding the home. The open-plan living areas include a beautifully designed kitchen, a living room with fireplace and Japanese inspired furnishings, a separate TV lounge and a dining table seating 10, all leading to a shaded verandah with views of the garden and pool.

### Leisure

Enjoy a morning dip in the ocean, followed by a stroll along the beach. Enjoy delicious coffee from nearby cafés nestled in the milkwood forest. Spend your day biking or hiking the mountain trails, lounging by the pool with a book, or exploring local seaside villages and markets. In the evening, gather for a braai on the verandah or share stories by the fire pit under the stars. There's also TV and games for indoor moments.