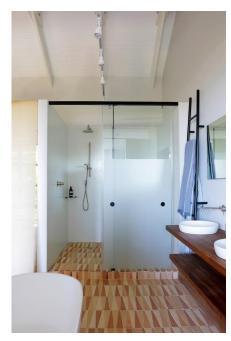

## **Bedrooms & Bathrooms**

| Dear John S. Buthi John S. |                                                                             |  |  |
|----------------------------|-----------------------------------------------------------------------------|--|--|
| Bedroom 1                  | King XL bed, Upstairs, Sea views, Fireplace and walk-in cupboard, En-suite. |  |  |
| Bedroom 2                  | King XL bed, Upstairs, En-suite.                                            |  |  |
| Bedroom 3                  | 2 x XL Single beds, Upstairs, En-suite.                                     |  |  |
| Bedroom 4                  | King XL bed, Upstairs, En-suite.                                            |  |  |
| Bedroom 5                  | King bed, Downstairs, direct access to outside terrace, En-suite.           |  |  |
| Bedroom 6                  | King XL bed, Wooden deck with sea-views, En-suite.                          |  |  |
| Bathroom 1                 | En-suite to bedroom 1 with bath, shower, double basin and toilet.           |  |  |
| Bathroom 2                 | En-suite to bedroom 2 with shower, basin and toilet.                        |  |  |
| Bathroom 3                 | En-suite to bedroom 3 with shower, basin and toilet (open-plan).            |  |  |
| Bathroom 4                 | En-suite to bedroom 4, Open plan with bath, basin and separate toilet.      |  |  |
| Bathroom 5                 | En-suite to bedroom 5 with shower, basin and toilet.                        |  |  |
| Bathroom 6                 | En-suite to bedroom 6 with shower, basin and separate toilet.               |  |  |
| Other                      | Guest loo (shared with bathroom 5)                                          |  |  |
|                            |                                                                             |  |  |