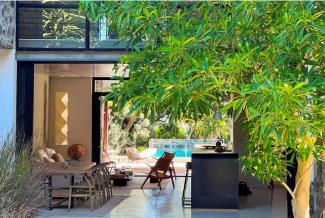

## Living

The harmonious blend of textures and natural materials enhances the light and the breath-taking landscape surrounding the home. The open-plan living areas include a beautifully designed kitchen, a living room with fireplace and Japanese inspired furnishings, a separate TV lounge and a dining table seating 10, all leading to a shaded verandah with views of the garden and pool.

### Leisure

Enjoy a morning dip in the ocean, followed by a stroll along the beach. Enjoy delicious coffee from nearby cafés nestled in the milkwood forest. Spend your day biking or hiking the mountain trails, lounging by the pool with a book, or exploring local seaside villages and markets. In the evening, gather for a braai on the verandah or share stories by the fire pit under the stars. There's also TV and games for indoor moments.