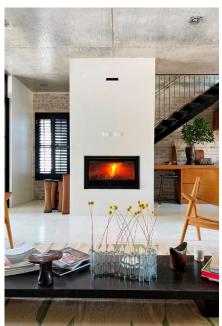

## Living

The harmonious blend of textures and natural materials enhances the light and the breath-taking landscape surrounding the home. The open-plan living areas include a beautifully designed kitchen, a living room with fireplace and Japanese inspired furnishings, a separate TV lounge and a dining table seating 10, all leading to a shaded verandah with views of the garden and pool.