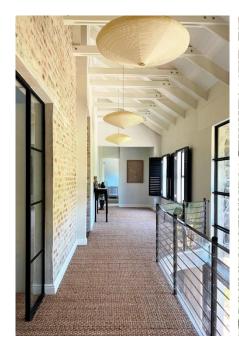

## **Summary**

Framed by ancient milkwood trees, set beneath the mountain, and looking out over ocean, you will find Shore Pine, a magical retreat just minutes from the beach. Featuring a welcoming blue pool, polished white and exposed stone walls, tall industrial glass doors and windows, and comfortable furnishings accented by unique African art and design elements, this home is a feast for the senses. Set in the beach area of Noordhoek, picturesque coastal village in Cape Town, known for its stunning stretch of white sandy beach and lush surroundings.

## Living

The harmonious blend of textures and natural materials enhances the light and the breath-taking landscape surrounding the home. The open-plan living areas include a beautifully designed kitchen, a living room with fireplace and Japanese inspired furnishings, a separate TV lounge and a dining table seating 10, all leading to a shaded verandah with views of the garden and pool.