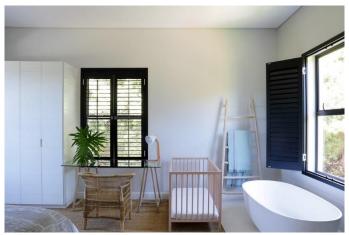

## **Bedrooms & Bathrooms**

| Dear John S. Buthi John S. |                                                                             |  |  |
|----------------------------|-----------------------------------------------------------------------------|--|--|
| Bedroom 1                  | King XL bed, Upstairs, Sea views, Fireplace and walk-in cupboard, En-suite. |  |  |
| Bedroom 2                  | King XL bed, Upstairs, En-suite.                                            |  |  |
| Bedroom 3                  | 2 x XL Single beds, Upstairs, En-suite.                                     |  |  |
| Bedroom 4                  | King XL bed, Upstairs, En-suite.                                            |  |  |
| Bedroom 5                  | King bed, Downstairs, direct access to outside terrace, En-suite.           |  |  |
| Bedroom 6                  | King XL bed, Wooden deck with sea-views, En-suite.                          |  |  |
| Bathroom 1                 | En-suite to bedroom 1 with bath, shower, double basin and toilet.           |  |  |
| Bathroom 2                 | En-suite to bedroom 2 with shower, basin and toilet.                        |  |  |
| Bathroom 3                 | En-suite to bedroom 3 with shower, basin and toilet (open-plan).            |  |  |
| Bathroom 4                 | En-suite to bedroom 4, Open plan with bath, basin and separate toilet.      |  |  |
| Bathroom 5                 | En-suite to bedroom 5 with shower, basin and toilet.                        |  |  |
| Bathroom 6                 | En-suite to bedroom 6 with shower, basin and separate toilet.               |  |  |
| Other                      | Guest loo (shared with bathroom 5)                                          |  |  |
|                            |                                                                             |  |  |

## **Features and Facilities**

| reatures and raciliti | <del>cs</del>                                                                                                                                                                                                                                           |  |
|-----------------------|---------------------------------------------------------------------------------------------------------------------------------------------------------------------------------------------------------------------------------------------------------|--|
| Kitchen/Catering:     | <ul> <li>Gas hob-electric oven</li> <li>Fridge-Freezer</li> <li>Microwave Oven</li> <li>Kettle</li> <li>Toaster</li> <li>Coffee maker</li> <li>Dishwasher</li> <li>Separate scullery</li> <li>Bar Fridge</li> </ul>                                     |  |
| Laundry Facilities:   | <ul><li>Washing machine</li><li>Tumble drier</li><li>Ironing board and Iron</li></ul>                                                                                                                                                                   |  |
| Indoor:               | <ul> <li>Dining seating for 10 guests</li> <li>Breakfast counter seating 3</li> <li>Fireplace</li> <li>Bed Linen</li> <li>Towels</li> </ul>                                                                                                             |  |
| Media:                | <ul><li>TV with Netflix</li><li>Wi-Fi</li><li>Music system</li></ul>                                                                                                                                                                                    |  |
| Outdoor:              | <ul> <li>Solar heated Swimming pool</li> <li>Swimming Pool safety net</li> <li>Sun loungers</li> <li>Outdoor seating</li> <li>Outdoor dining</li> <li>Beach Towels</li> <li>BBQ Facilities (Wood-fire / Gas braai)</li> <li>Firepit and boma</li> </ul> |  |
| Children:             | <ul><li>Cot</li><li>High chair</li></ul>                                                                                                                                                                                                                |  |
| Parking:              | Off-street parking behind automated gate                                                                                                                                                                                                                |  |
| Security:             | <ul> <li>Fully enclosed property</li> <li>Alarm</li> <li>Beams</li> <li>Connected to armed response</li> </ul>                                                                                                                                          |  |
| Loadshedding:         | <ul> <li>Solar and Inverter</li> <li>Batteries and Inverter</li> <li>Portable battery pack</li> <li>UPS for Modem (Wi-Fi)</li> <li>Gas Cooker</li> <li>Lighting</li> <li>Limited use of heat generating appliances during loadshedding</li> </ul>       |  |