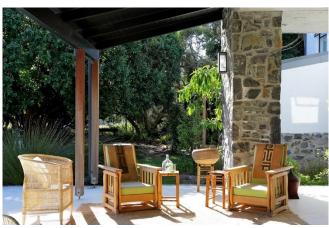

## Living

The harmonious blend of textures and natural materials enhances the light and the breath-taking landscape surrounding the home. The open-plan living areas include a beautifully designed kitchen, a living room with fireplace and Japanese inspired furnishings, a separate TV lounge and a dining table seating 10, all leading to a shaded verandah with views of the garden and pool.

### Leisure

Enjoy a morning dip in the ocean, followed by a stroll along the beach. Enjoy delicious coffee from nearby cafés nestled in the milkwood forest. Spend your day biking or hiking the mountain trails, lounging by the pool with a book, or exploring local seaside villages and markets. In the evening, gather for a braai on the verandah or share stories by the fire pit under the stars. There's also TV and games for indoor moments.