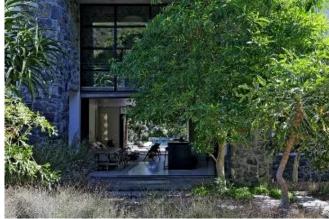

## **Summary**

Framed by ancient milkwood trees, set beneath the mountain, and looking out over ocean, you will find Shore Pine, a magical retreat just minutes from the beach. Featuring a welcoming blue pool, polished white and exposed stone walls, tall industrial glass doors and windows, and comfortable furnishings accented by unique African art and design elements, this home is a feast for the senses. Set in the beach area of Noordhoek, picturesque coastal village in Cape Town, known for its stunning stretch of white sandy beach and lush surroundings.

## Living

The harmonious blend of textures and natural materials enhances the light and the breath-taking landscape surrounding the home. The open-plan living areas include a beautifully designed kitchen, a living room with fireplace and Japanese inspired furnishings, a separate TV lounge and a dining table seating 10, all leading to a shaded verandah with views of the garden and pool.