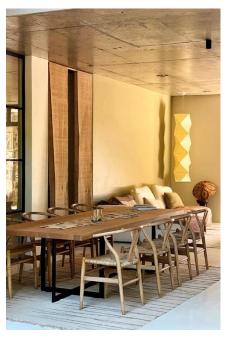

## Living

The harmonious blend of textures and natural materials enhances the light and the breath-taking landscape surrounding the home. The open-plan living areas include a beautifully designed kitchen, a living room with fireplace and Japanese inspired furnishings, a separate TV lounge and a dining table seating 10, all leading to a shaded verandah with views of the garden and pool.

## **Features and Facilities**

| reatures and raciliti | <del>cs</del>                                                                                                                                                                                                                                           |  |
|-----------------------|---------------------------------------------------------------------------------------------------------------------------------------------------------------------------------------------------------------------------------------------------------|--|
| Kitchen/Catering:     | <ul> <li>Gas hob-electric oven</li> <li>Fridge-Freezer</li> <li>Microwave Oven</li> <li>Kettle</li> <li>Toaster</li> <li>Coffee maker</li> <li>Dishwasher</li> <li>Separate scullery</li> <li>Bar Fridge</li> </ul>                                     |  |
| Laundry Facilities:   | <ul><li>Washing machine</li><li>Tumble drier</li><li>Ironing board and Iron</li></ul>                                                                                                                                                                   |  |
| Indoor:               | <ul> <li>Dining seating for 10 guests</li> <li>Breakfast counter seating 3</li> <li>Fireplace</li> <li>Bed Linen</li> <li>Towels</li> </ul>                                                                                                             |  |
| Media:                | <ul><li>TV with Netflix</li><li>Wi-Fi</li><li>Music system</li></ul>                                                                                                                                                                                    |  |
| Outdoor:              | <ul> <li>Solar heated Swimming pool</li> <li>Swimming Pool safety net</li> <li>Sun loungers</li> <li>Outdoor seating</li> <li>Outdoor dining</li> <li>Beach Towels</li> <li>BBQ Facilities (Wood-fire / Gas braai)</li> <li>Firepit and boma</li> </ul> |  |
| Children:             | <ul><li>Cot</li><li>High chair</li></ul>                                                                                                                                                                                                                |  |
| Parking:              | Off-street parking behind automated gate                                                                                                                                                                                                                |  |
| Security:             | <ul> <li>Fully enclosed property</li> <li>Alarm</li> <li>Beams</li> <li>Connected to armed response</li> </ul>                                                                                                                                          |  |
| Loadshedding:         | <ul> <li>Solar and Inverter</li> <li>Batteries and Inverter</li> <li>Portable battery pack</li> <li>UPS for Modem (Wi-Fi)</li> <li>Gas Cooker</li> <li>Lighting</li> <li>Limited use of heat generating appliances during loadshedding</li> </ul>       |  |