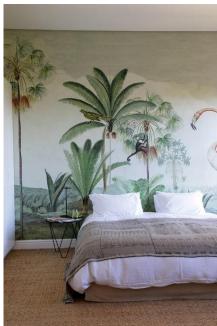

## **Bedrooms & Bathrooms**

| Dear John S. Buthi John S. |                                                                             |  |  |
|----------------------------|-----------------------------------------------------------------------------|--|--|
| Bedroom 1                  | King XL bed, Upstairs, Sea views, Fireplace and walk-in cupboard, En-suite. |  |  |
| Bedroom 2                  | King XL bed, Upstairs, En-suite.                                            |  |  |
| Bedroom 3                  | 2 x XL Single beds, Upstairs, En-suite.                                     |  |  |
| Bedroom 4                  | King XL bed, Upstairs, En-suite.                                            |  |  |
| Bedroom 5                  | King bed, Downstairs, direct access to outside terrace, En-suite.           |  |  |
| Bedroom 6                  | King XL bed, Wooden deck with sea-views, En-suite.                          |  |  |
| Bathroom 1                 | En-suite to bedroom 1 with bath, shower, double basin and toilet.           |  |  |
| Bathroom 2                 | En-suite to bedroom 2 with shower, basin and toilet.                        |  |  |
| Bathroom 3                 | En-suite to bedroom 3 with shower, basin and toilet (open-plan).            |  |  |
| Bathroom 4                 | En-suite to bedroom 4, Open plan with bath, basin and separate toilet.      |  |  |
| Bathroom 5                 | En-suite to bedroom 5 with shower, basin and toilet.                        |  |  |
| Bathroom 6                 | En-suite to bedroom 6 with shower, basin and separate toilet.               |  |  |
| Other                      | Guest loo (shared with bathroom 5)                                          |  |  |
|                            |                                                                             |  |  |