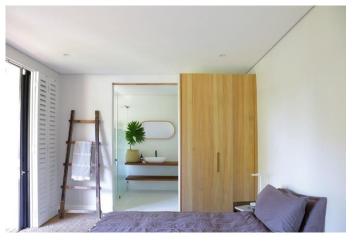

## **Bedrooms & Bathrooms**

| Dear John S. Buthi John S. |                                                                             |  |  |
|----------------------------|-----------------------------------------------------------------------------|--|--|
| Bedroom 1                  | King XL bed, Upstairs, Sea views, Fireplace and walk-in cupboard, En-suite. |  |  |
| Bedroom 2                  | King XL bed, Upstairs, En-suite.                                            |  |  |
| Bedroom 3                  | 2 x XL Single beds, Upstairs, En-suite.                                     |  |  |
| Bedroom 4                  | King XL bed, Upstairs, En-suite.                                            |  |  |
| Bedroom 5                  | King bed, Downstairs, direct access to outside terrace, En-suite.           |  |  |
| Bedroom 6                  | King XL bed, Wooden deck with sea-views, En-suite.                          |  |  |
| Bathroom 1                 | En-suite to bedroom 1 with bath, shower, double basin and toilet.           |  |  |
| Bathroom 2                 | En-suite to bedroom 2 with shower, basin and toilet.                        |  |  |
| Bathroom 3                 | En-suite to bedroom 3 with shower, basin and toilet (open-plan).            |  |  |
| Bathroom 4                 | En-suite to bedroom 4, Open plan with bath, basin and separate toilet.      |  |  |
| Bathroom 5                 | En-suite to bedroom 5 with shower, basin and toilet.                        |  |  |
| Bathroom 6                 | En-suite to bedroom 6 with shower, basin and separate toilet.               |  |  |
| Other                      | Guest loo (shared with bathroom 5)                                          |  |  |
|                            |                                                                             |  |  |