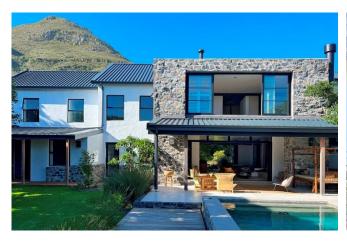

## **Shore Pine - Chapman's Peak, Noordhoek, Cape Town**

| Sleeps    | 12 | Pool  | Solar heated Pool |
|-----------|----|-------|-------------------|
| Bedrooms  | 6  | Views | Sea & Mountain    |
| Bathrooms | 6  | Beach | 500m              |

## **Summary**

Framed by ancient milkwood trees, set beneath the mountain, and looking out over ocean, you will find Shore Pine, a magical retreat just minutes from the beach. Featuring a welcoming blue pool, polished white and exposed stone walls, tall industrial glass doors and windows, and comfortable furnishings accented by unique African art and design elements, this home is a feast for the senses. Set in the beach area of Noordhoek, picturesque coastal village in Cape Town, known for its stunning stretch of white sandy beach and lush surroundings.