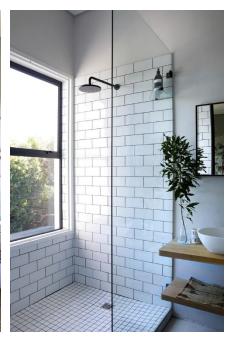

## **Bedrooms & Bathrooms**

| Dear John S. Buthi John S. |                                                                             |  |  |
|----------------------------|-----------------------------------------------------------------------------|--|--|
| Bedroom 1                  | King XL bed, Upstairs, Sea views, Fireplace and walk-in cupboard, En-suite. |  |  |
| Bedroom 2                  | King XL bed, Upstairs, En-suite.                                            |  |  |
| Bedroom 3                  | 2 x XL Single beds, Upstairs, En-suite.                                     |  |  |
| Bedroom 4                  | King XL bed, Upstairs, En-suite.                                            |  |  |
| Bedroom 5                  | King bed, Downstairs, direct access to outside terrace, En-suite.           |  |  |
| Bedroom 6                  | King XL bed, Wooden deck with sea-views, En-suite.                          |  |  |
| Bathroom 1                 | En-suite to bedroom 1 with bath, shower, double basin and toilet.           |  |  |
| Bathroom 2                 | En-suite to bedroom 2 with shower, basin and toilet.                        |  |  |
| Bathroom 3                 | En-suite to bedroom 3 with shower, basin and toilet (open-plan).            |  |  |
| Bathroom 4                 | En-suite to bedroom 4, Open plan with bath, basin and separate toilet.      |  |  |
| Bathroom 5                 | En-suite to bedroom 5 with shower, basin and toilet.                        |  |  |
| Bathroom 6                 | En-suite to bedroom 6 with shower, basin and separate toilet.               |  |  |
| Other                      | Guest loo (shared with bathroom 5)                                          |  |  |
|                            |                                                                             |  |  |