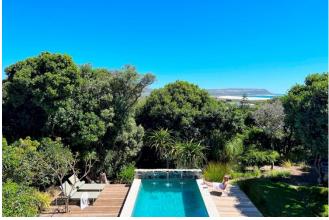

## **Shore Pine - Chapman's Peak, Noordhoek, Cape Town**

| Sleeps    | 12 | Pool  | Solar heated Pool |
|-----------|----|-------|-------------------|
| Bedrooms  | 6  | Views | Sea & Mountain    |
| Bathrooms | 6  | Beach | 500m              |

### Leisure

Enjoy a morning dip in the ocean, followed by a stroll along the beach. Enjoy delicious coffee from nearby cafés nestled in the milkwood forest. Spend your day biking or hiking the mountain trails, lounging by the pool with a book, or exploring local seaside villages and markets. In the evening, gather for a braai on the verandah or share stories by the fire pit under the stars. There's also TV and games for indoor moments.