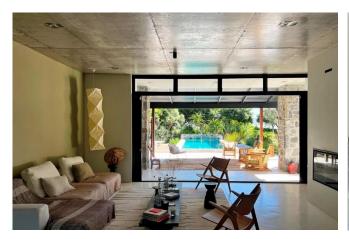

## **Summary**

Framed by ancient milkwood trees, set beneath the mountain, and looking out over ocean, you will find Shore Pine, a magical retreat just minutes from the beach. Featuring a welcoming blue pool, polished white and exposed stone walls, tall industrial glass doors and windows, and comfortable furnishings accented by unique African art and design elements, this home is a feast for the senses. Set in the beach area of Noordhoek, picturesque coastal village in Cape Town, known for its stunning stretch of white sandy beach and lush surroundings.

## Living

The harmonious blend of textures and natural materials enhances the light and the breath-taking landscape surrounding the home. The open-plan living areas include a beautifully designed kitchen, a living room with fireplace and Japanese inspired furnishings, a separate TV lounge and a dining table seating 10, all leading to a shaded verandah with views of the garden and pool.