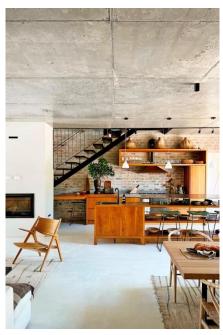

## Living

The harmonious blend of textures and natural materials enhances the light and the breath-taking landscape surrounding the home. The open-plan living areas include a beautifully designed kitchen, a living room with fireplace and Japanese inspired furnishings, a separate TV lounge and a dining table seating 10, all leading to a shaded verandah with views of the garden and pool.