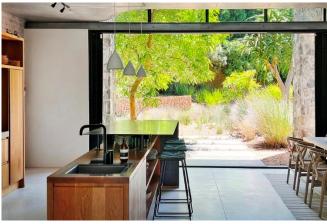

## Living

The harmonious blend of textures and natural materials enhances the light and the breath-taking landscape surrounding the home. The open-plan living areas include a beautifully designed kitchen, a living room with fireplace and Japanese inspired furnishings, a separate TV lounge and a dining table seating 10, all leading to a shaded verandah with views of the garden and pool.

## **Features and Facilities**

| reatures and raciliti | <del>cs</del>                                                                                                                                                                                                                                           |  |
|-----------------------|---------------------------------------------------------------------------------------------------------------------------------------------------------------------------------------------------------------------------------------------------------|--|
| Kitchen/Catering:     | <ul> <li>Gas hob-electric oven</li> <li>Fridge-Freezer</li> <li>Microwave Oven</li> <li>Kettle</li> <li>Toaster</li> <li>Coffee maker</li> <li>Dishwasher</li> <li>Separate scullery</li> <li>Bar Fridge</li> </ul>                                     |  |
| Laundry Facilities:   | <ul><li>Washing machine</li><li>Tumble drier</li><li>Ironing board and Iron</li></ul>                                                                                                                                                                   |  |
| Indoor:               | <ul> <li>Dining seating for 10 guests</li> <li>Breakfast counter seating 3</li> <li>Fireplace</li> <li>Bed Linen</li> <li>Towels</li> </ul>                                                                                                             |  |
| Media:                | <ul><li>TV with Netflix</li><li>Wi-Fi</li><li>Music system</li></ul>                                                                                                                                                                                    |  |
| Outdoor:              | <ul> <li>Solar heated Swimming pool</li> <li>Swimming Pool safety net</li> <li>Sun loungers</li> <li>Outdoor seating</li> <li>Outdoor dining</li> <li>Beach Towels</li> <li>BBQ Facilities (Wood-fire / Gas braai)</li> <li>Firepit and boma</li> </ul> |  |
| Children:             | <ul><li>Cot</li><li>High chair</li></ul>                                                                                                                                                                                                                |  |
| Parking:              | Off-street parking behind automated gate                                                                                                                                                                                                                |  |
| Security:             | <ul> <li>Fully enclosed property</li> <li>Alarm</li> <li>Beams</li> <li>Connected to armed response</li> </ul>                                                                                                                                          |  |
| Loadshedding:         | <ul> <li>Solar and Inverter</li> <li>Batteries and Inverter</li> <li>Portable battery pack</li> <li>UPS for Modem (Wi-Fi)</li> <li>Gas Cooker</li> <li>Lighting</li> <li>Limited use of heat generating appliances during loadshedding</li> </ul>       |  |