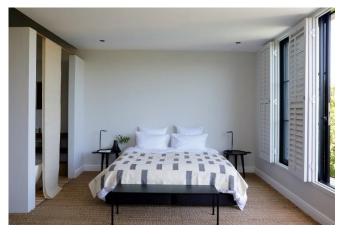

## **Bedrooms & Bathrooms**

| Dear John S. Buthi John S. |                                                                             |  |  |
|----------------------------|-----------------------------------------------------------------------------|--|--|
| Bedroom 1                  | King XL bed, Upstairs, Sea views, Fireplace and walk-in cupboard, En-suite. |  |  |
| Bedroom 2                  | King XL bed, Upstairs, En-suite.                                            |  |  |
| Bedroom 3                  | 2 x XL Single beds, Upstairs, En-suite.                                     |  |  |
| Bedroom 4                  | King XL bed, Upstairs, En-suite.                                            |  |  |
| Bedroom 5                  | King bed, Downstairs, direct access to outside terrace, En-suite.           |  |  |
| Bedroom 6                  | King XL bed, Wooden deck with sea-views, En-suite.                          |  |  |
| Bathroom 1                 | En-suite to bedroom 1 with bath, shower, double basin and toilet.           |  |  |
| Bathroom 2                 | En-suite to bedroom 2 with shower, basin and toilet.                        |  |  |
| Bathroom 3                 | En-suite to bedroom 3 with shower, basin and toilet (open-plan).            |  |  |
| Bathroom 4                 | En-suite to bedroom 4, Open plan with bath, basin and separate toilet.      |  |  |
| Bathroom 5                 | En-suite to bedroom 5 with shower, basin and toilet.                        |  |  |
| Bathroom 6                 | En-suite to bedroom 6 with shower, basin and separate toilet.               |  |  |
| Other                      | Guest loo (shared with bathroom 5)                                          |  |  |
|                            |                                                                             |  |  |