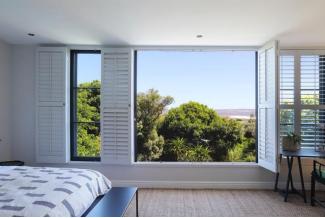

## **Bedrooms & Bathrooms**

| Dear John S. Buthi John S. |                                                                             |  |  |
|----------------------------|-----------------------------------------------------------------------------|--|--|
| Bedroom 1                  | King XL bed, Upstairs, Sea views, Fireplace and walk-in cupboard, En-suite. |  |  |
| Bedroom 2                  | King XL bed, Upstairs, En-suite.                                            |  |  |
| Bedroom 3                  | 2 x XL Single beds, Upstairs, En-suite.                                     |  |  |
| Bedroom 4                  | King XL bed, Upstairs, En-suite.                                            |  |  |
| Bedroom 5                  | King bed, Downstairs, direct access to outside terrace, En-suite.           |  |  |
| Bedroom 6                  | King XL bed, Wooden deck with sea-views, En-suite.                          |  |  |
| Bathroom 1                 | En-suite to bedroom 1 with bath, shower, double basin and toilet.           |  |  |
| Bathroom 2                 | En-suite to bedroom 2 with shower, basin and toilet.                        |  |  |
| Bathroom 3                 | En-suite to bedroom 3 with shower, basin and toilet (open-plan).            |  |  |
| Bathroom 4                 | En-suite to bedroom 4, Open plan with bath, basin and separate toilet.      |  |  |
| Bathroom 5                 | En-suite to bedroom 5 with shower, basin and toilet.                        |  |  |
| Bathroom 6                 | En-suite to bedroom 6 with shower, basin and separate toilet.               |  |  |
| Other                      | Guest loo (shared with bathroom 5)                                          |  |  |
|                            |                                                                             |  |  |