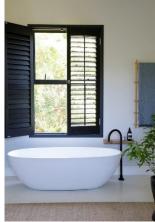

## **Bedrooms & Bathrooms**

| Dear John S. Buthi John S. |                                                                             |  |  |
|----------------------------|-----------------------------------------------------------------------------|--|--|
| Bedroom 1                  | King XL bed, Upstairs, Sea views, Fireplace and walk-in cupboard, En-suite. |  |  |
| Bedroom 2                  | King XL bed, Upstairs, En-suite.                                            |  |  |
| Bedroom 3                  | 2 x XL Single beds, Upstairs, En-suite.                                     |  |  |
| Bedroom 4                  | King XL bed, Upstairs, En-suite.                                            |  |  |
| Bedroom 5                  | King bed, Downstairs, direct access to outside terrace, En-suite.           |  |  |
| Bedroom 6                  | King XL bed, Wooden deck with sea-views, En-suite.                          |  |  |
| Bathroom 1                 | En-suite to bedroom 1 with bath, shower, double basin and toilet.           |  |  |
| Bathroom 2                 | En-suite to bedroom 2 with shower, basin and toilet.                        |  |  |
| Bathroom 3                 | En-suite to bedroom 3 with shower, basin and toilet (open-plan).            |  |  |
| Bathroom 4                 | En-suite to bedroom 4, Open plan with bath, basin and separate toilet.      |  |  |
| Bathroom 5                 | En-suite to bedroom 5 with shower, basin and toilet.                        |  |  |
| Bathroom 6                 | En-suite to bedroom 6 with shower, basin and separate toilet.               |  |  |
| Other                      | Guest loo (shared with bathroom 5)                                          |  |  |
|                            |                                                                             |  |  |