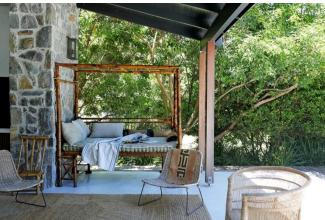

## Living

The harmonious blend of textures and natural materials enhances the light and the breath-taking landscape surrounding the home. The open-plan living areas include a beautifully designed kitchen, a living room with fireplace and Japanese inspired furnishings, a separate TV lounge and a dining table seating 10, all leading to a shaded verandah with views of the garden and pool.

### Leisure

Enjoy a morning dip in the ocean, followed by a stroll along the beach. Enjoy delicious coffee from nearby cafés nestled in the milkwood forest. Spend your day biking or hiking the mountain trails, lounging by the pool with a book, or exploring local seaside villages and markets. In the evening, gather for a braai on the verandah or share stories by the fire pit under the stars. There's also TV and games for indoor moments.