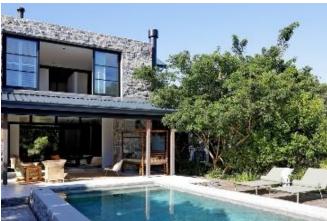

## **Summary**

Framed by ancient milkwood trees, set beneath the mountain, and looking out over ocean, you will find Shore Pine, a magical retreat just minutes from the beach. Featuring a welcoming blue pool, polished white and exposed stone walls, tall industrial glass doors and windows, and comfortable furnishings accented by unique African art and design elements, this home is a feast for the senses. Set in the beach area of Noordhoek, picturesque coastal village in Cape Town, known for its stunning stretch of white sandy beach and lush surroundings.

## Living

The harmonious blend of textures and natural materials enhances the light and the breath-taking landscape surrounding the home. The open-plan living areas include a beautifully designed kitchen, a living room with fireplace and Japanese inspired furnishings, a separate TV lounge and a dining table seating 10, all leading to a shaded verandah with views of the garden and pool.

## **Features and Facilities**

| reatures and raciliti | <del>cs</del>                                                                                                                                                                                                                                           |  |
|-----------------------|---------------------------------------------------------------------------------------------------------------------------------------------------------------------------------------------------------------------------------------------------------|--|
| Kitchen/Catering:     | <ul> <li>Gas hob-electric oven</li> <li>Fridge-Freezer</li> <li>Microwave Oven</li> <li>Kettle</li> <li>Toaster</li> <li>Coffee maker</li> <li>Dishwasher</li> <li>Separate scullery</li> <li>Bar Fridge</li> </ul>                                     |  |
| Laundry Facilities:   | <ul><li>Washing machine</li><li>Tumble drier</li><li>Ironing board and Iron</li></ul>                                                                                                                                                                   |  |
| Indoor:               | <ul> <li>Dining seating for 10 guests</li> <li>Breakfast counter seating 3</li> <li>Fireplace</li> <li>Bed Linen</li> <li>Towels</li> </ul>                                                                                                             |  |
| Media:                | <ul><li>TV with Netflix</li><li>Wi-Fi</li><li>Music system</li></ul>                                                                                                                                                                                    |  |
| Outdoor:              | <ul> <li>Solar heated Swimming pool</li> <li>Swimming Pool safety net</li> <li>Sun loungers</li> <li>Outdoor seating</li> <li>Outdoor dining</li> <li>Beach Towels</li> <li>BBQ Facilities (Wood-fire / Gas braai)</li> <li>Firepit and boma</li> </ul> |  |
| Children:             | <ul><li>Cot</li><li>High chair</li></ul>                                                                                                                                                                                                                |  |
| Parking:              | Off-street parking behind automated gate                                                                                                                                                                                                                |  |
| Security:             | <ul> <li>Fully enclosed property</li> <li>Alarm</li> <li>Beams</li> <li>Connected to armed response</li> </ul>                                                                                                                                          |  |
| Loadshedding:         | <ul> <li>Solar and Inverter</li> <li>Batteries and Inverter</li> <li>Portable battery pack</li> <li>UPS for Modem (Wi-Fi)</li> <li>Gas Cooker</li> <li>Lighting</li> <li>Limited use of heat generating appliances during loadshedding</li> </ul>       |  |