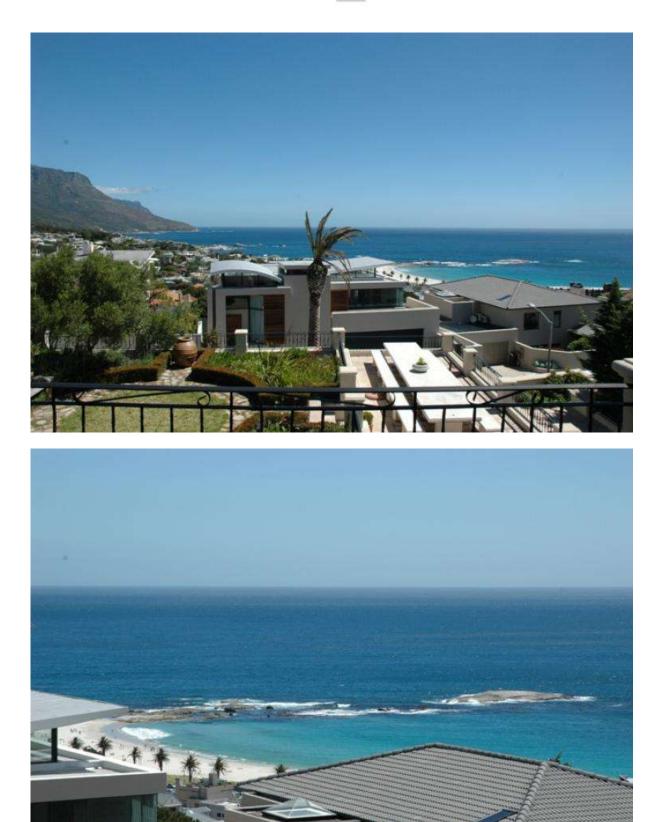

## VILLA SEDGEMOOR

Set in one of the most exclusive areas of Camps Bay, is Villa Sedgemoor. A 5 bedroom, 5 bathroom villa with stunning views of the beaches of Camps Bay, Table Mountain and Lions Head mountains.

This designer villa is an entertainer's paradise in a private setting. It is so stylish and so beautiful you will return time and time again. The décor and the ambience create a villa that makes holidays become dreams. Camps bay has pristine beaches and a beautiful bay for swimming and is a short walk to Clifton beaches. Restaurants are plentiful and the city is 10 minutes away.

Sea Views 10 min walk to beach

WIFI

Alarm

Cleaning , Mon - Fri included

Child safety issues -pool, steps upstairs to main bed. (there is a pool fence that can be placed if needed)

Living and Dining:

Main lounge open plan TV, DVD , satellite & stereo