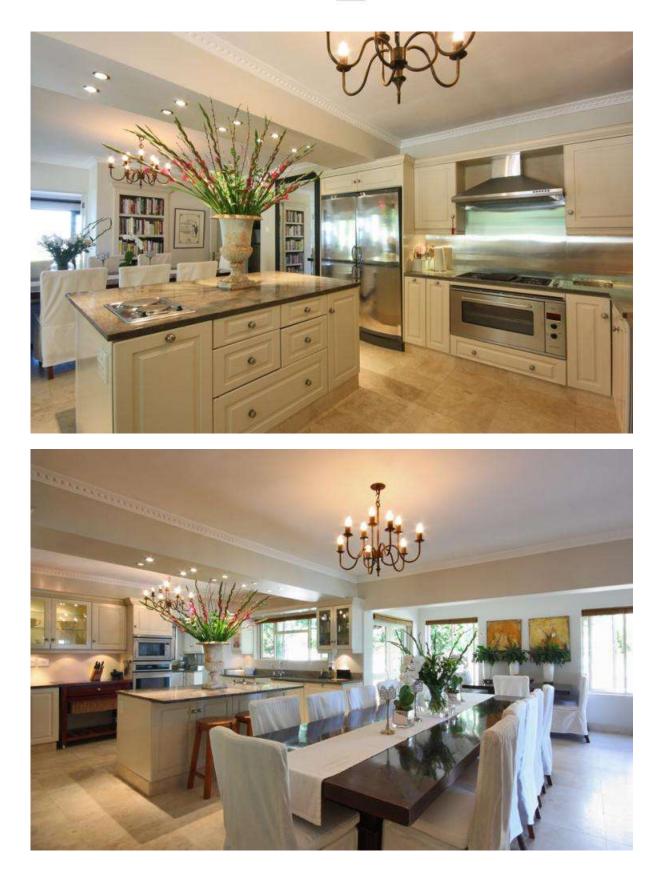

This house is a 10 minute walk to the beach and offers a peaceful holiday in a spectacular setting. There is no better way to watch a sunset. It has a lovely entertainment area, dining area and pool. The living area is semi open plan with a lounge, dining area and kitchen, which opens onto the terrace.

Dining area for 18 guests leads

Fully equipped kitchen with washing machine and tumble dryer

Sea views living and dining room

Electric fireplace

Outdoors:

Garden area Pool 2,5 m x 6m

Outdoor dining for 30 people