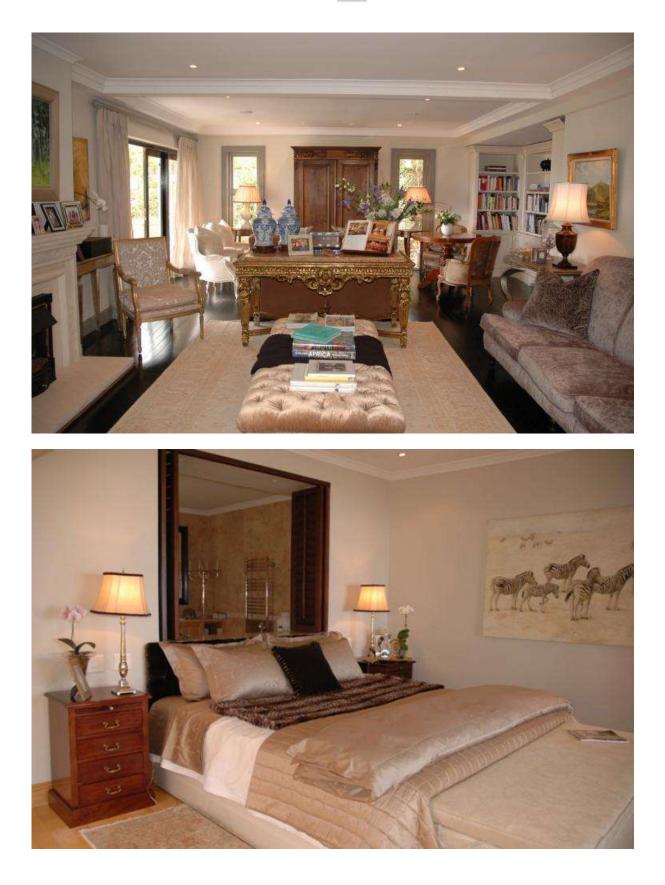

Loungers BBQ

Master Bedroom (Upper level):

King bed and en-suite with bath

Sea Views

Under floor heating

TV & DVD Private Lounge Walk in closet

- Private terrace for dining and relaxing Second Bedroom (Upper Level):
- King bed and en-suite with bath & shower
- Views of sea Private Terrace
- Third Bedroom (entrance level):
- King bed and en-suite with bath
- Views of garden Spacious
- Fourth Bedroom (Upper level):
- King bed and en-suite with shower
- Views of garden Spacious

Fifth Bedroom (Pool level): King bed and en-suite with bath Views of garden Spacious