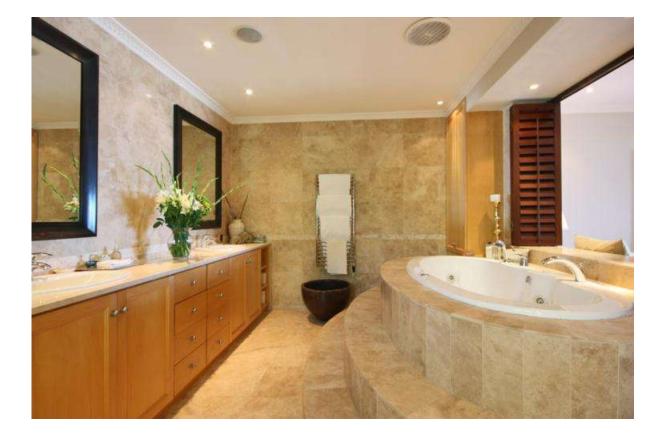

Four bedrooms are upstairs all with en-suite bathrooms. It has views of the sea and mountains. There is a further bedroom next to the pool which has an en-suite bathroom.

General:

2 level house approx 500sqm

Loungers BBQ

Master Bedroom (Upper level):

King bed and en-suite with bath

Sea Views

Under floor heating

TV & DVD Private Lounge Walk in closet

- Private terrace for dining and relaxing Second Bedroom (Upper Level):
- King bed and en-suite with bath & shower
- Views of sea Private Terrace
- Third Bedroom (entrance level):
- King bed and en-suite with bath
- Views of garden Spacious
- Fourth Bedroom (Upper level):
- King bed and en-suite with shower
- Views of garden Spacious

Fifth Bedroom (Pool level): King bed and en-suite with bath Views of garden Spacious