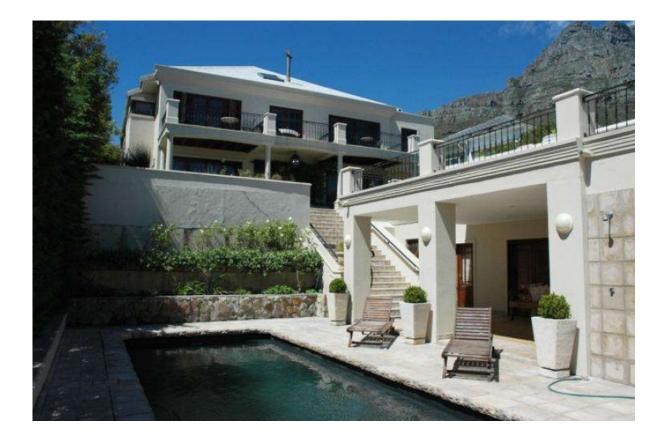

This house is a 10 minute walk to the beach and offers a peaceful holiday in a spectacular setting. There is no better way to watch a sunset. It has a lovely entertainment area, dining area and pool. The living area is semi open plan with a lounge, dining area and kitchen, which opens onto the terrace.

Dining area for 18 guests leads

Fully equipped kitchen with washing machine and tumble dryer

Sea views living and dining room

Electric fireplace

Outdoors:

Garden area Pool 2,5 m x 6m

Outdoor dining for 30 people

Loungers BBQ

Master Bedroom (Upper level):

King bed and en-suite with bath

Sea Views

Under floor heating

TV & DVD Private Lounge Walk in closet

- Private terrace for dining and relaxing Second Bedroom (Upper Level):
- King bed and en-suite with bath & shower
- Views of sea Private Terrace
- Third Bedroom (entrance level):
- King bed and en-suite with bath
- Views of garden Spacious
- Fourth Bedroom (Upper level):
- King bed and en-suite with shower
- Views of garden Spacious