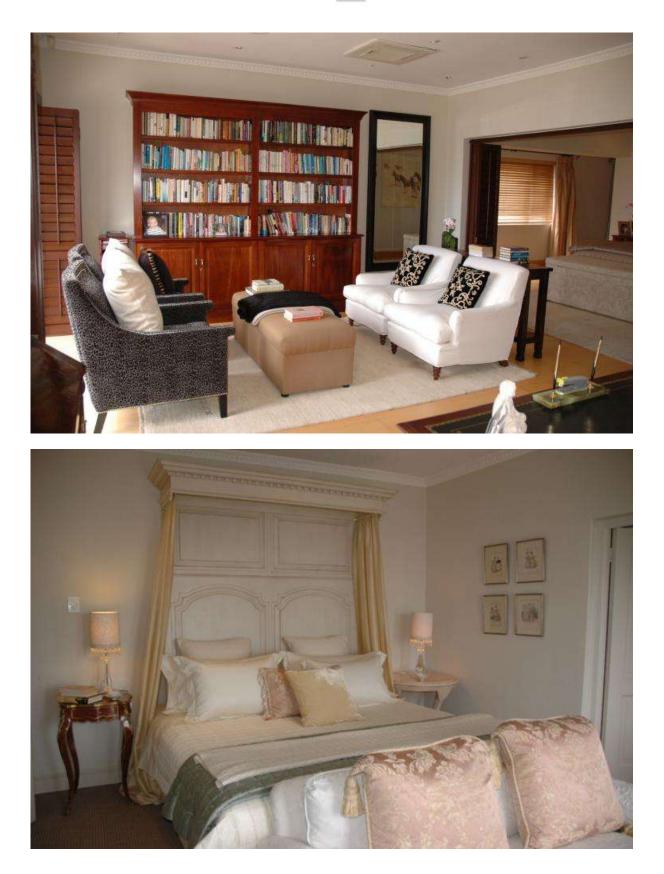

Loungers BBQ

Master Bedroom (Upper level):

King bed and en-suite with bath

Sea Views

Under floor heating

TV & DVD Private Lounge Walk in closet

- Private terrace for dining and relaxing Second Bedroom (Upper Level):
- King bed and en-suite with bath & shower
- Views of sea Private Terrace
- Third Bedroom (entrance level):
- King bed and en-suite with bath
- Views of garden Spacious
- Fourth Bedroom (Upper level):
- King bed and en-suite with shower
- Views of garden Spacious

Fifth Bedroom (Pool level): King bed and en-suite with bath Views of garden Spacious