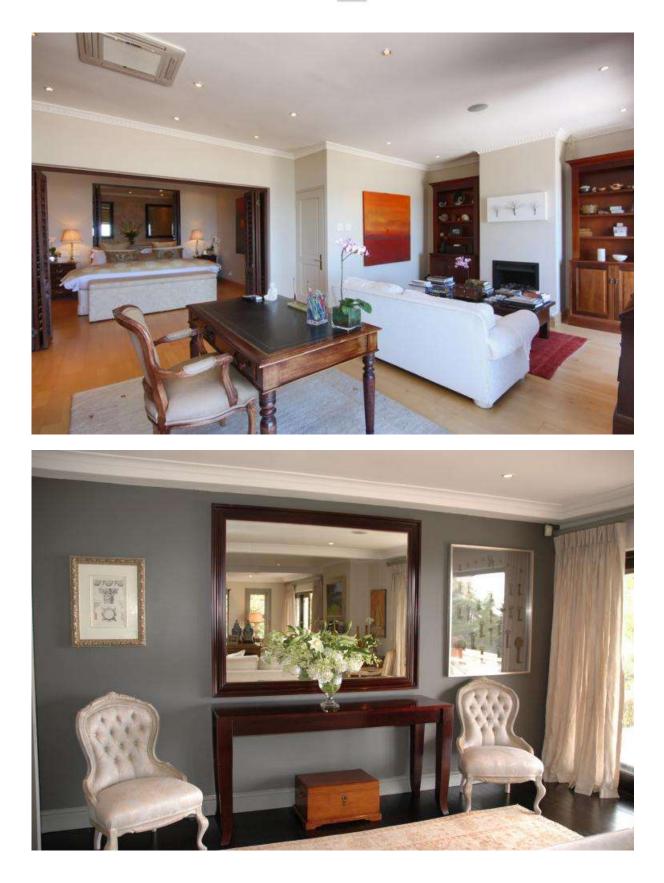

This house is a 10 minute walk to the beach and offers a peaceful holiday in a spectacular setting. There is no better way to watch a sunset. It has a lovely entertainment area, dining area and pool. The living area is semi open plan with a lounge, dining area and kitchen, which opens onto the terrace.

Four bedrooms are upstairs all with en-suite bathrooms. It has views of the sea and mountains. There is a further bedroom next to the pool which has an en-suite bathroom.

General:

2 level house approx 500sqm

Loungers BBQ

Master Bedroom (Upper level):

King bed and en-suite with bath

Sea Views

Under floor heating

TV & DVD Private Lounge Walk in closet

- Private terrace for dining and relaxing Second Bedroom (Upper Level):
- King bed and en-suite with bath & shower
- Views of sea Private Terrace
- Third Bedroom (entrance level):
- King bed and en-suite with bath
- Views of garden Spacious
- Fourth Bedroom (Upper level):
- King bed and en-suite with shower
- Views of garden Spacious