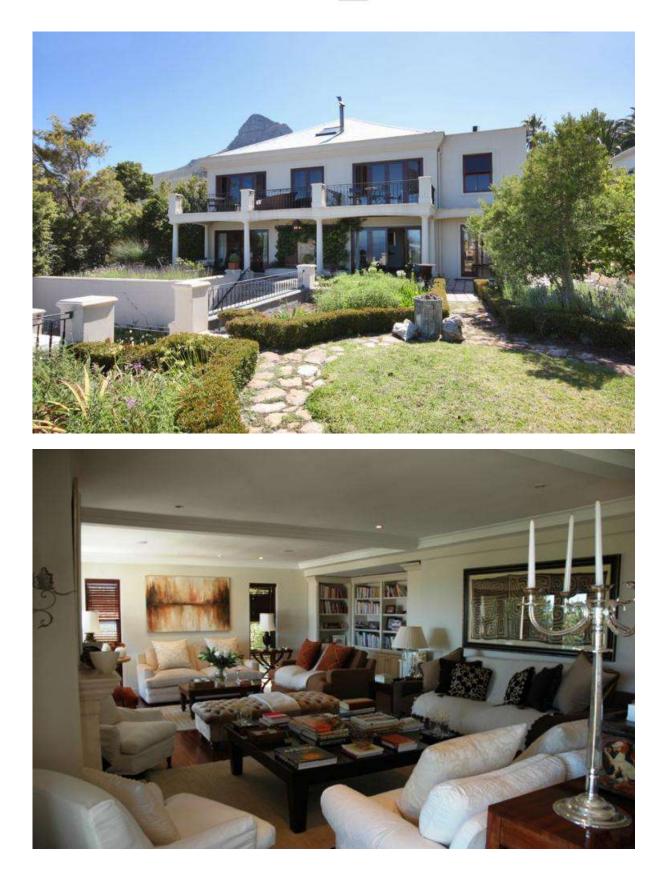

This house is a 10 minute walk to the beach and offers a peaceful holiday in a spectacular setting. There is no better way to watch a sunset. It has a lovely entertainment area, dining area and pool. The living area is semi open plan with a lounge, dining area and kitchen, which opens onto the terrace.

Four bedrooms are upstairs all with en-suite bathrooms. It has views of the sea and mountains. There is a further bedroom next to the pool which has an en-suite bathroom.

General:

2 level house approx 500sqm